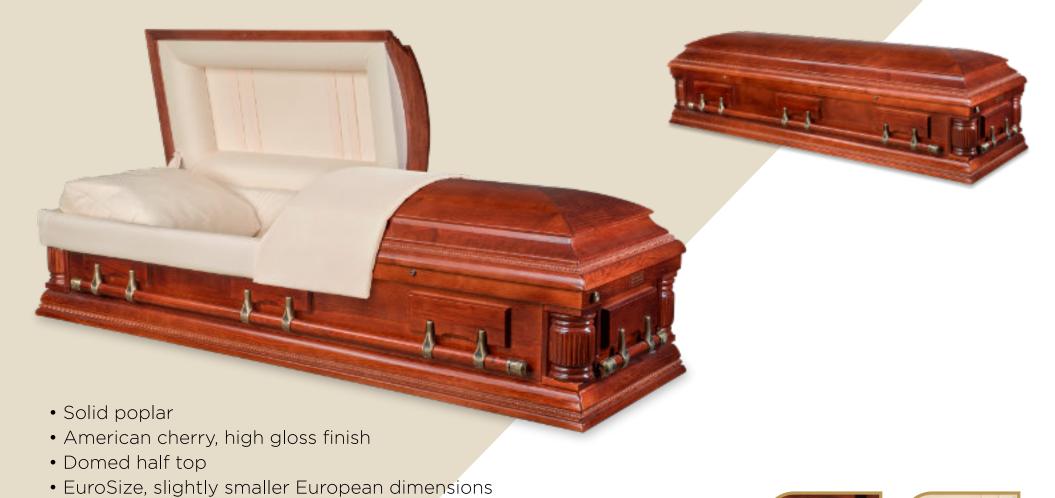

# Bordeaux Cherry | solid timber casket

- Domed half top
- Elegant gold mylar beading
- Rounded timber handles
- Ivory basket weave interior

  Made in North America