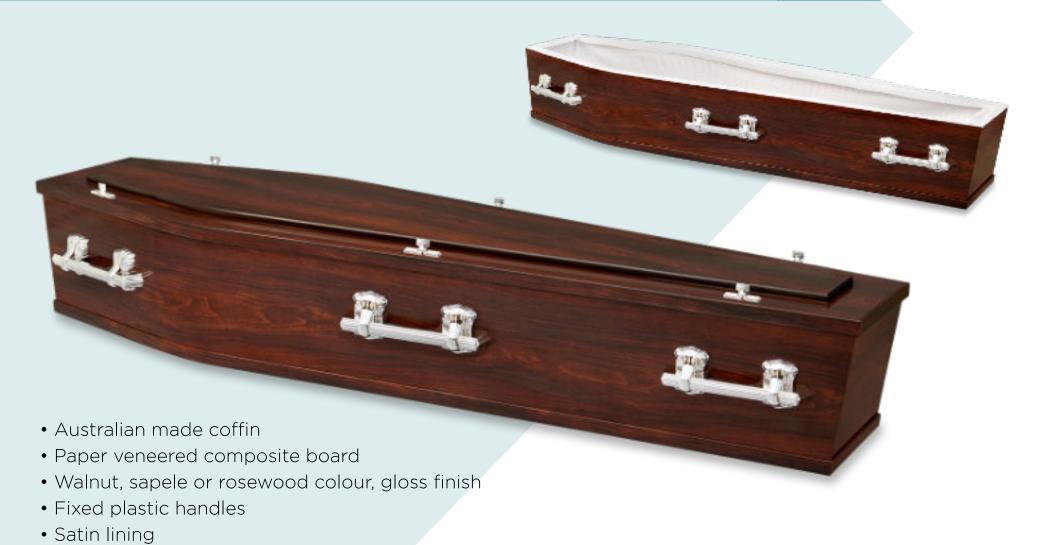

please supply 300dpi JPEG images.

Or ask us about an extensive range of designs.





## THEMES OF LIFE









# Pearline | composite board coffin





- Paper veneered composite board
- Metallic colours: mint, blush, bronze, ivory, and black
- Fixed metal handles \*available with 4 or 6 handles
- Satin lining Pictured: Blush

# Pearline | composite Board coffin





# Golden Teak | COMPOSITE BOARD COFFIN





## Sovereign Redgum | composite board coffin





#### White Dome | COMPOSITE BOARD COFFIN

• Satin lining





## Montcalvary | composite BOARD COFFIN





#### Montrose | composite board coffin





## Waverley | composite BOARD COFFIN





## Two Tone | composite board coffin





# Swan | composite Board coffin





# Drummond SRL | COMPOSITE BOARD COFFIN

Pictured: Walnut





69

# Country Oak | composite BOARD COFFIN





# Drummond Flat Lid | COMPOSITE BOARD COFFIN





## Braid | composite Board coffin





# Lambeth | COMPOSITE BOARD COFFIN





# Lambeth | COMPOSITE BOARD COFFIN





# Shell | composite board coffin





# Metal CASKETS

Our Legacy Tribute metal caskets are produced in North America from 48 oz Solid Bronze, 20 Gauge Steel, 18 Gauge or 16 Gauge Steel.

# Majestic Gold | METAL CASKET

• Hand tufted pillow and cap panel

• Pearl velvet interior

Made in North America











# El Dorado | METAL CASKET

• Pearl velvet interior with tufted pillow and cap panel











Made in North America

# Garrison | METAL CASKET





• Cap panel allows for display of photos

• Ivory basket weave interior

Made in North America







# Cognac Jewel