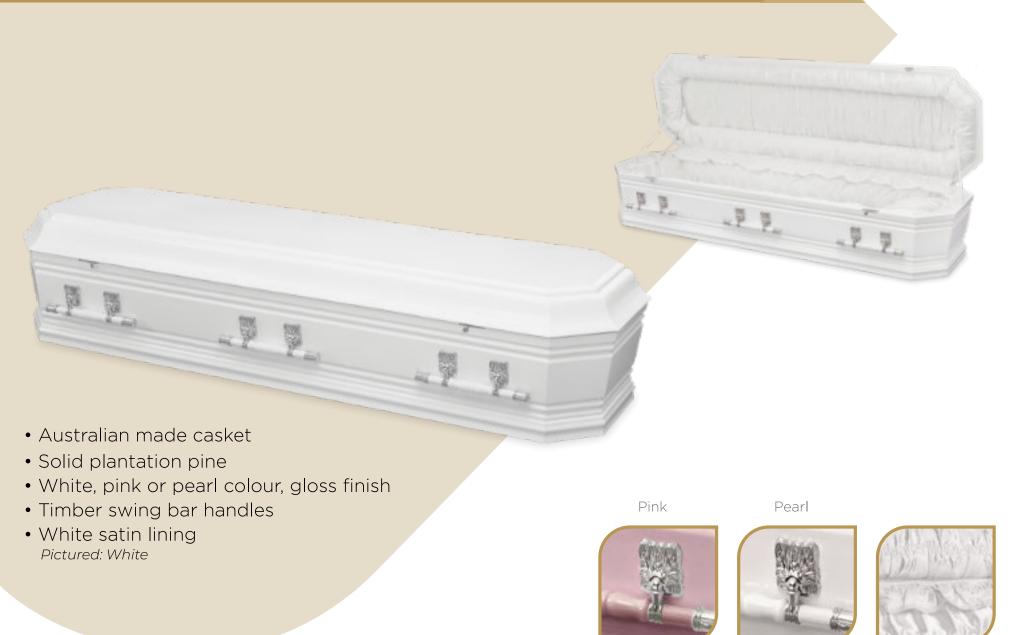

## Devon | SOLID TIMBER CASKET

- Solid plantation pine
- Walnut colour, gloss finish
- Timber swing bar handles
- White satin lining