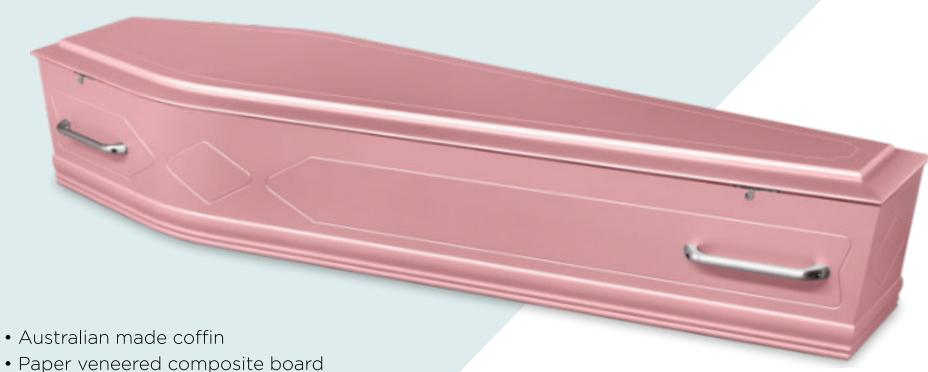

# Pearline | composite board coffin

- Paper veneered composite board
- Metallic colours: mint, blush, bronze, ivory, and black
- Fixed metal handles \*available with 4 or 6 handles
- Satin lining Pictured: Blush