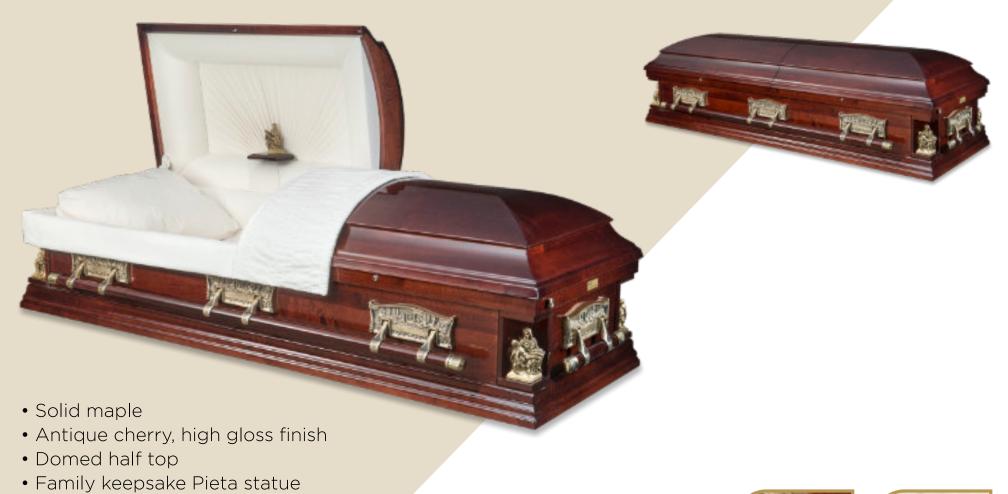

## Pieta Poplar | solid timber casket

- Domed half top
- Family keepsake Pieta statue &/or Last Supper cap panel
- Antique gold tone bar handles
- Tan crepe interior

  Made in North America