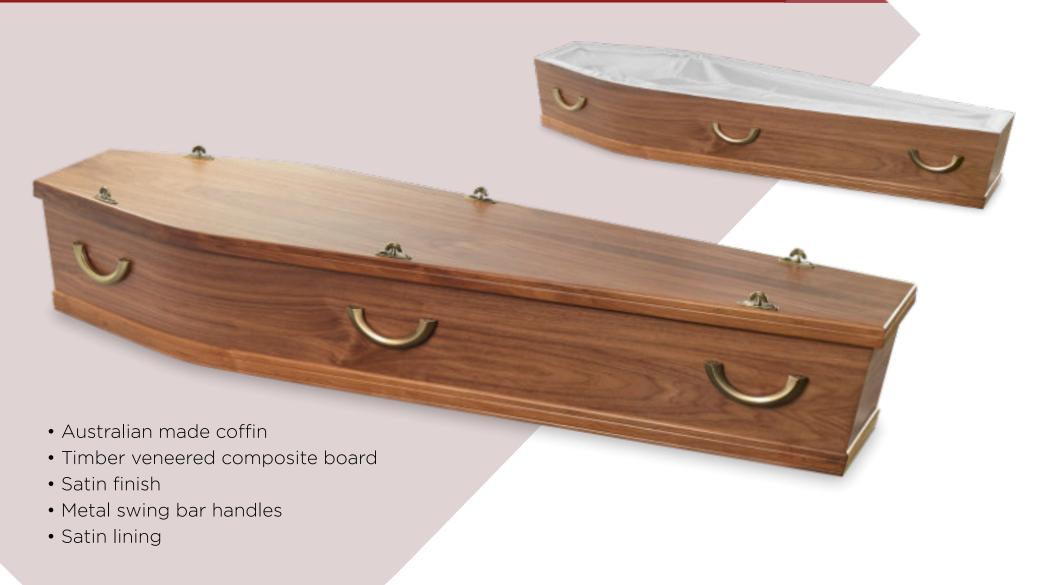

#### Precious Memories | solid timber casket

- Rosewood or walnut colour, gloss finish
- Full length timber handles
- Velvet interior Pictured: Rosewood