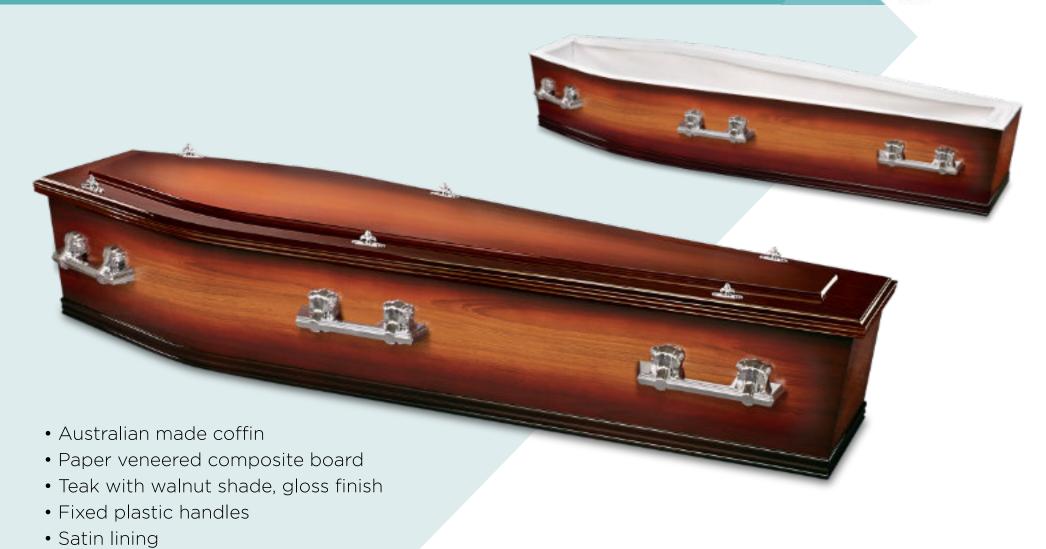

uss a theme or layout.

Custom coffins require 3 days for metropolitan delivery.

For best results, please supply 300dpi JPEG images.

Or ask us about an extensive range of designs.





## THEMES OF LIFE









# Pearline | composite board coffin





- Paper veneered composite board
- Metallic colours: mint, blush, bronze, ivory, and black
- Fixed metal handles \*available with 4 or 6 handles
- Satin lining Pictured: Blush

# Pearline | composite Board coffin





# Golden Teak | COMPOSITE BOARD COFFIN





## Sovereign Redgum | composite board coffin





#### White Dome | COMPOSITE BOARD COFFIN

• Satin lining





## Montcalvary | composite BOARD COFFIN





#### Montrose | composite board coffin





## Waverley | composite BOARD COFFIN





## Two Tone | composite board coffin





# Swan | composite Board coffin





# Drummond SRL | COMPOSITE BOARD COFFIN

Pictured: Walnut





69

# Country Oak | composite BOARD COFFIN





# Drummond Flat Lid | COMPOSITE BOARD COFFIN





## Braid | composite Board coffin





# Lambeth | COMPOSITE BOARD COFFIN





# Lambeth | COMPOSITE BOARD COFFIN





# Shell | composite board coffin





# Metal CASKETS

Our Legacy Tribute metal caskets are produced in North America from 48 oz Solid Bronze, 20 Gauge Steel, 18 Gauge or 16 Gauge Steel.

# Majestic Gold | METAL CASKET

• Hand tufted pillow and cap panel

• Pearl velvet interior

Made in North America











# El Dorado | METAL CASKET

• Pearl velvet interior with tufted pillow and cap panel











Made in North America

# Garrison | METAL CASKET





• Cap panel allow