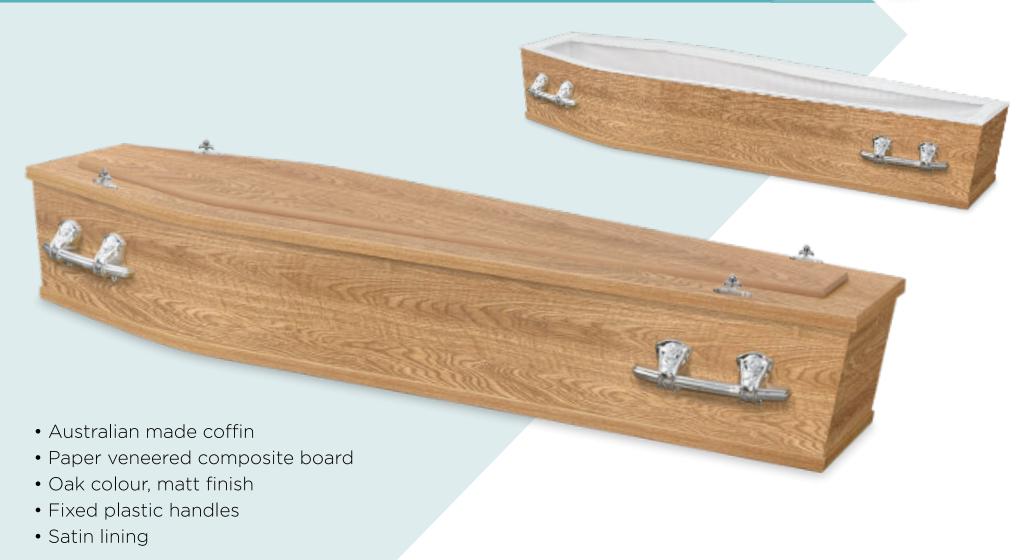

ut an extensive range of designs.





## THEMES OF LIFE









# Pearline | composite board coffin





- Paper veneered composite board
- Metallic colours: mint, blush, bronze, ivory, and black
- Fixed metal handles \*available with 4 or 6 handles
- Satin lining Pictured: Blush

# Pearline | composite Board coffin





# Golden Teak | COMPOSITE BOARD COFFIN





## Sovereign Redgum | composite board coffin





#### White Dome | COMPOSITE BOARD COFFIN

• Satin lining





## Montcalvary | composite BOARD COFFIN





#### Montrose | composite board coffin





## Waverley | composite BOARD COFFIN





## Two Tone | composite board coffin





# Swan | composite Board coffin





# Drummond SRL | COMPOSITE BOARD COFFIN

Pictured: Walnut





69

# Country Oak | composite BOARD COFFIN





# Drummond Flat Lid | COMPOSITE BOARD COFFIN





## Braid | composite Board coffin





# Lambeth | COMPOSITE BOARD COFFIN





# Lambeth | COMPOSITE BOARD COFFIN





# Shell | composite board coffin





# Metal CASKETS

Our Legacy Tribute metal caskets are produced in North America from 48 oz Solid Bronze, 20 Gauge Steel, 18 Gauge or 16 Gauge Steel.

# Majestic Gold | METAL CASKET

• Hand tufted pillow and cap panel

• Pearl velvet interior

Made in North America











# El Dorado | METAL CASKET

• Pearl velvet interior with tufted pillow and cap panel











Made in North America

# Garrison | METAL CASKET





• Cap panel allows for display of photos

• Ivory basket weave interior

Made in North America







# Cognac Jewel | METAL CASKET











• Shirred beige velvet