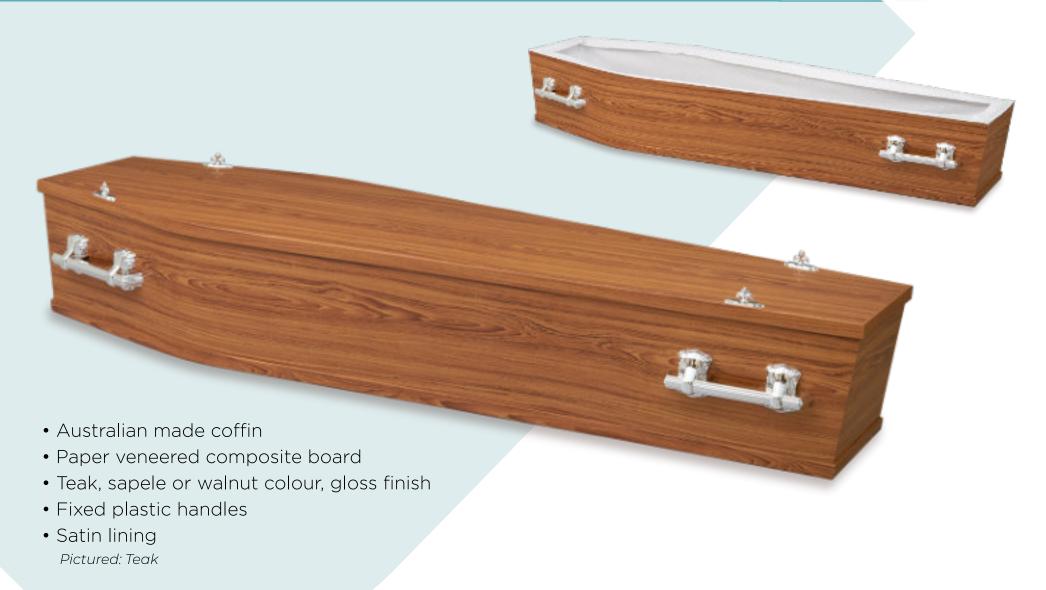

F LIFE









# Pearline | composite board coffin





- Paper veneered composite board
- Metallic colours: mint, blush, bronze, ivory, and black
- Fixed metal handles \*available with 4 or 6 handles
- Satin lining Pictured: Blush

# Pearline | composite Board coffin





# Golden Teak | COMPOSITE BOARD COFFIN





## Sovereign Redgum | composite board coffin





#### White Dome | COMPOSITE BOARD COFFIN

• Satin lining





## Montcalvary | composite BOARD COFFIN





#### Montrose | composite board coffin





## Waverley | composite BOARD COFFIN





## Two Tone | composite board coffin





# Swan | composite Board coffin





# Drummond SRL | COMPOSITE BOARD COFFIN

Pictured: Walnut





69

# Country Oak | composite BOARD COFFIN





# Drummond Flat Lid | COMPOSITE BOARD COFFIN





## Braid | composite Board coffin





# Lambeth | COMPOSITE BOARD COFFIN





# Lambeth | COMPOSITE BOARD COFFIN





# Shell | composite board coffin





# Metal CASKETS

Our Legacy Tribute metal caskets are produced in North America from 48 oz Solid Bronze, 20 Gauge Steel, 18 Gauge or 16 Gauge Steel.

# Majestic Gold | METAL CASKET

• Hand tufted pillow and cap panel

• Pearl velvet interior

Made in North America











# El Dorado | METAL CASKET

• Pearl velvet interior with tufted pillow and cap panel











Made in North America

# Garrison | METAL CASKET





• Cap panel allows for display of photos

• Ivory basket weave interior

Made in North America







# Cognac Jewel | METAL CASKET











• Shirred beige velvet interior

Made in North America

# White Rose | M