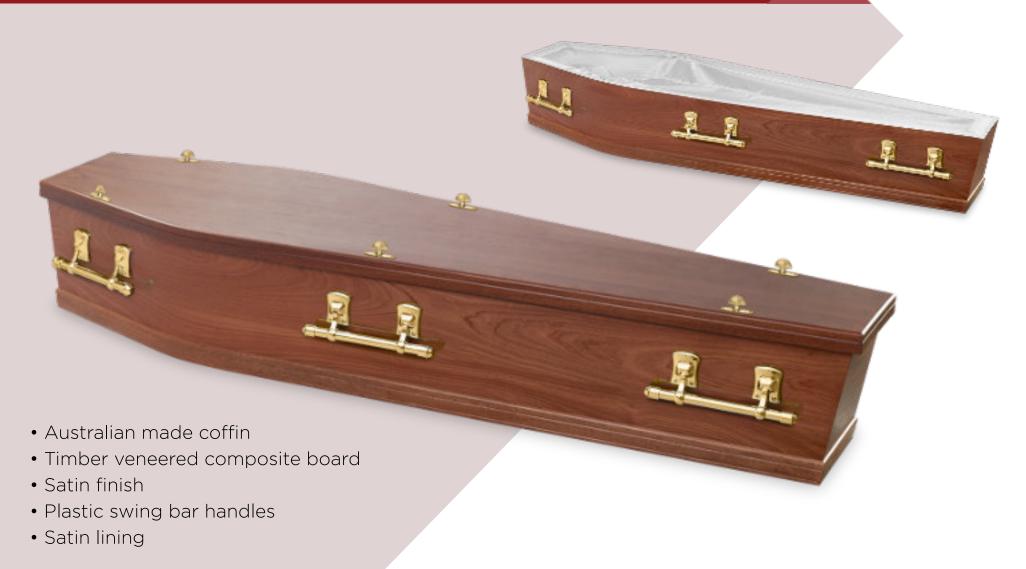

solid timber coffin





# Ambassador | SOLID TIMBER COFFIN





# Sapele Davidson | solid timber coffin





# Denman Cedar | SOLID TIMBER COFFIN





# Teakdale Rosewood | solid timber coffin





# Teakdale Walnut | solid timber coffin





# Cambridge | solid timber coffin





# Lawson | solid timber coffin





# Timber Veneered COFFINS

Our Timber Veneered coffins are constructed with timber veneer bonded to Medium Density Fibreboard (MDF). This allows us to produce coffins with the visual appeal of solid timber at a moderate price.

### Davidson | TIMBER VENEERED COFFIN





### Whitehall | TIMBER VENEERED COFFIN





## Montrose SLV | TIMBER VENEERED COFFIN





# Hampton | TIMBER VENEERED COFFIN





## Rundle | timber veneered coffin





# Brighton | TIMBER VENEERED COFFIN





# Norwood White | TIMBER VENEERED COFFIN





## Norwood | timber veneered coffin







# Solid Timber CASKETS

The Legacy Tribute range is produced in North America from Mahogany, Cherry, Maple, Oak and Poplar.

Our Solid Timber caskets are crafted from high grade Tasmanian Blackwood, Cedar, American Oak and plantation grown Radiata Pine.

# Paramount Mahogany | solid timber casket







- Rich titian, hand polished high gloss finish
- Inlaid full top
- Solid mahogany inlaid foot panel
- Rounded timber handles
- Fully lined in ivory sierra suede

Made in North America







## Capital Mahogany | SOLID TIMBER CASKET







- Rich titian, hand polished high gloss finish
- Full top \*also available in half top
- Hand tufted cap panel
- Rounded timber handles
- Beige velvet interior

  M