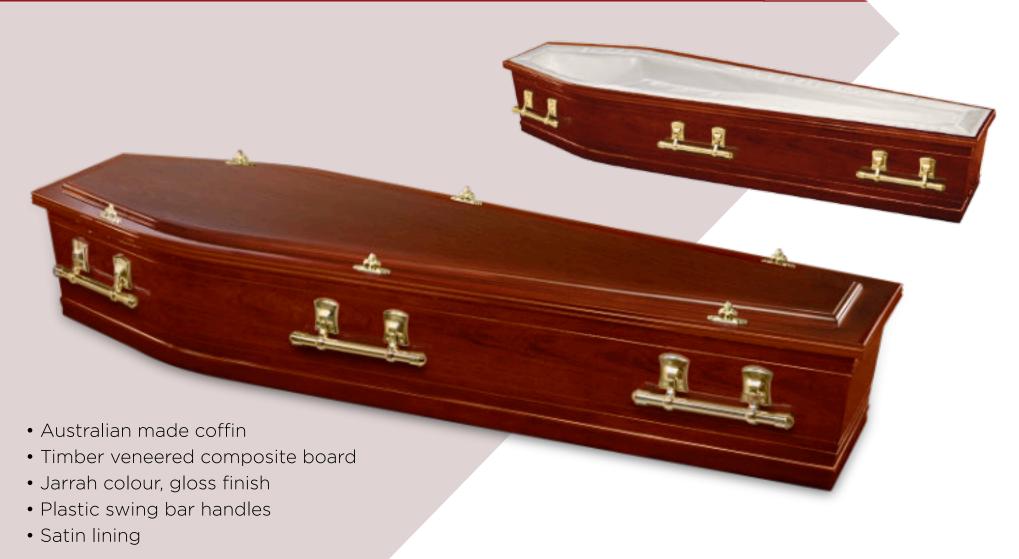

olid timber coffin





# Denman Cedar | SOLID TIMBER COFFIN





# Teakdale Rosewood | solid timber coffin





# Teakdale Walnut | solid timber coffin





# Cambridge | solid timber coffin





# Lawson | solid timber coffin





# Timber Veneered COFFINS

Our Timber Veneered coffins are constructed with timber veneer bonded to Medium Density Fibreboard (MDF). This allows us to produce coffins with the visual appeal of solid timber at a moderate price.

### Davidson | TIMBER VENEERED COFFIN





### Whitehall | TIMBER VENEERED COFFIN





## Montrose SLV | TIMBER VENEERED COFFIN





# Hampton | TIMBER VENEERED COFFIN





## Rundle | timber veneered coffin





# Brighton | TIMBER VENEERED COFFIN





# Norwood White | TIMBER VENEERED COFFIN





## Norwood | timber veneered coffin







# Solid Timber CASKETS

The Legacy Tribute range is produced in North America from Mahogany, Cherry, Maple, Oak and Poplar.

Our Solid Timber caskets are crafted from high grade Tasmanian Blackwood, Cedar, American Oak and plantation grown Radiata Pine.

# Paramount Mahogany | solid timber casket







- Rich titian, hand polished high gloss finish
- Inlaid full top
- Solid mahogany inlaid foot panel
- Rounded timber handles
- Fully lined in ivory sierra suede

Made in North America







## Capital Mahogany | SOLID TIMBER CASKET







- Rich titian, hand polished high gloss finish
- Full top \*also available in half top
- Hand tufted cap panel
- Rounded timber handles
- Beige velvet interior

  Made in North America







# Bordeaux Cherry | solid timber casket





- Domed half t