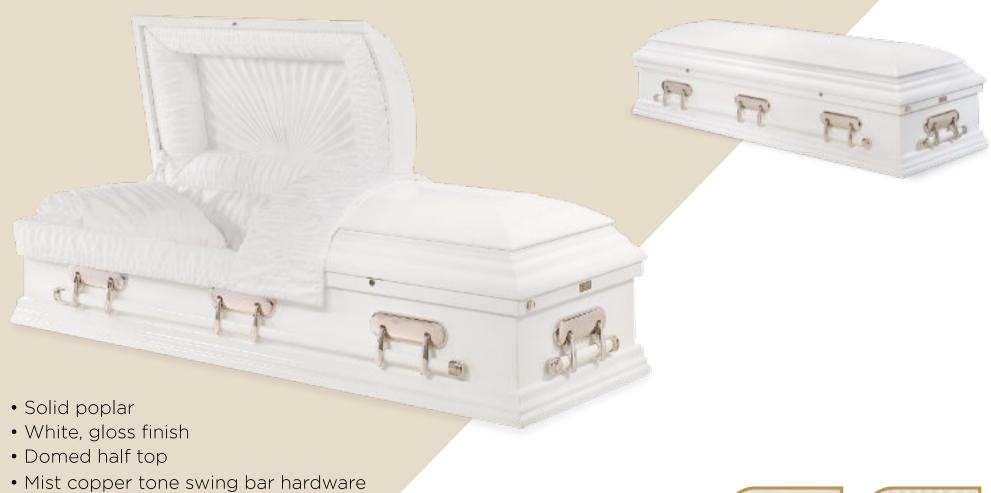

# Heavenly White Poplar | solid timber casket

• Timber handles on all sides

• White crepe interior

Made in North America