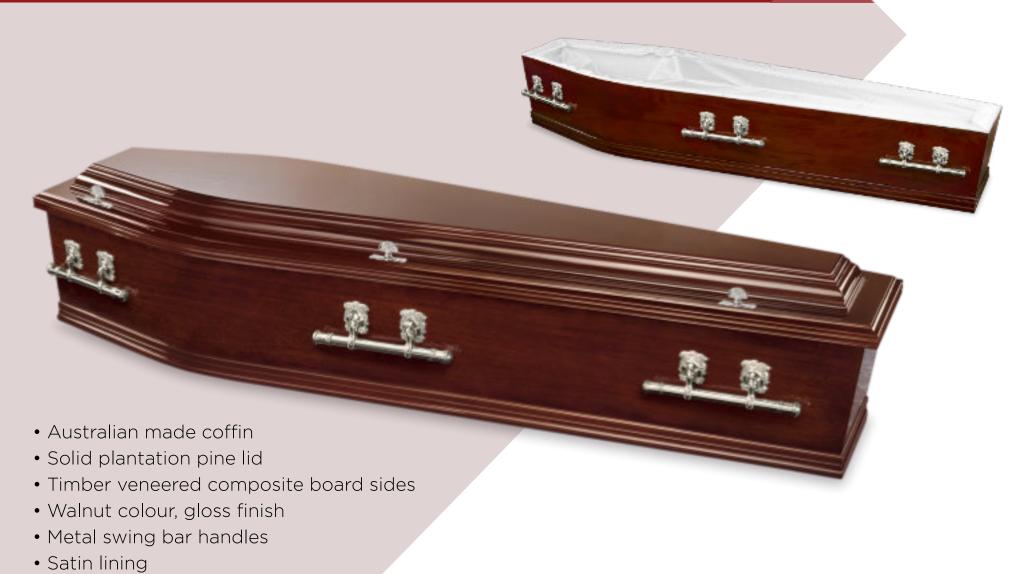

#### Regal | solid timber casket

- Walnut colour, gloss finish
- Metal swing bar handles
- Deluxe satin interior