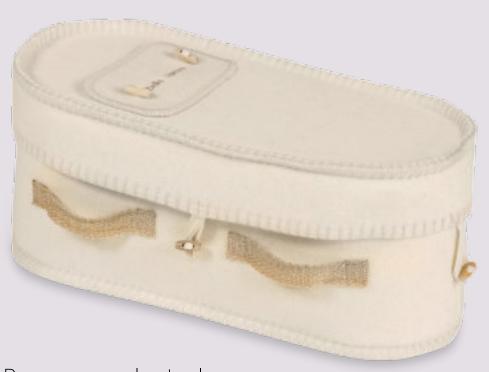

## Natural Legacy | ENVIRONMENTAL COFFIN

• Available in 1720mm (5'8") & 1880m (6'2")