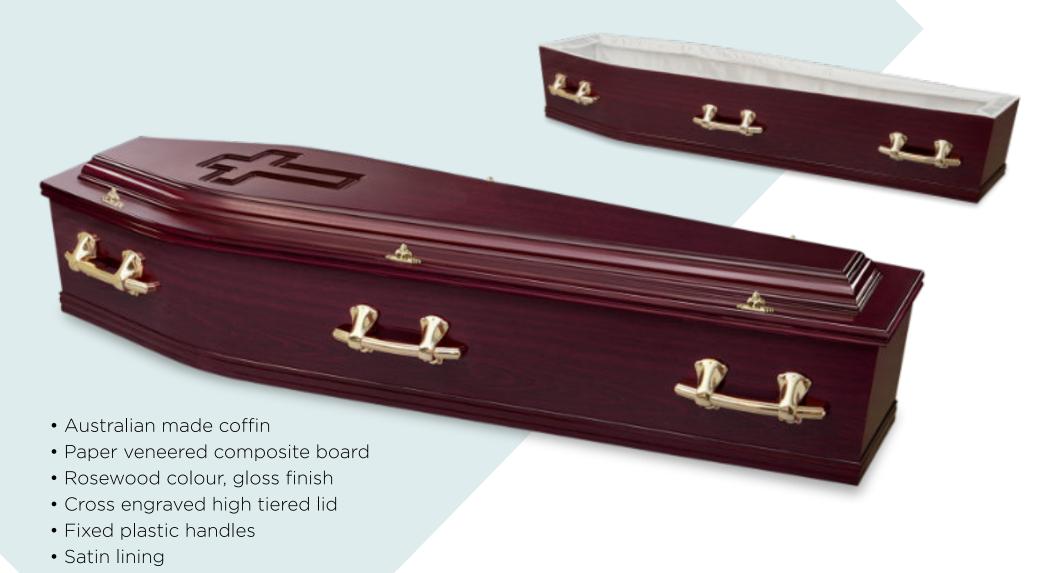

#### THEMES OF LIFE



#### Personalise your farewell with a customised coffin

Supply your favourite photos or images.

Discuss a theme or layout.

Custom coffins require 3 days for metropolitan delivery.

For best results, please supply 300dpi JPEG images.

Or ask us about an extensive range of designs.





## THEMES OF LIFE









# Pearline | composite board coffin





- Paper veneered composite board
- Metallic colours: mint, blush, bronze, ivory, and black
- Fixed metal handles \*available with 4 or 6 handles
- Satin lining Pictured: Blush

# Pearline | composite Board coffin





# Golden Teak | COMPOSITE BOARD COFFIN





## Sovereign Redgum | composite board coffin





#### White Dome | COMPOSITE BOARD COFFIN

• Satin lining





## Montcalvary | composite BOARD COFFIN





#### Montrose | composite board coffin





## Waverley | composite BOARD COFFIN





## Two Tone | composite board coffin





# Swan | composite Board coffin





# Drummond SRL | COMPOSITE BOARD COFFIN

Pictured: Walnut





69

# Country Oak | composite BOARD COFFIN





# Drummond Flat Lid | COMPOSITE BOARD COFFIN





## Braid | composite Board coffin





# Lambeth | COMPOSITE BOARD COFFIN





# Lambeth | COMPOSITE BOARD COFFIN





# Shell | composite board coffin





# Metal CASKETS

Our Legacy Tribute metal caskets are produced in North America from 48 oz Solid Bronze, 20 Gauge Steel, 18 Gauge or 16 Gauge Steel.

# Majestic Gold | METAL CASKET

• Hand tufted pillow and cap panel

• Pearl velvet interior

Made in North America











# El Dorado | METAL CASKET

• Pearl vel