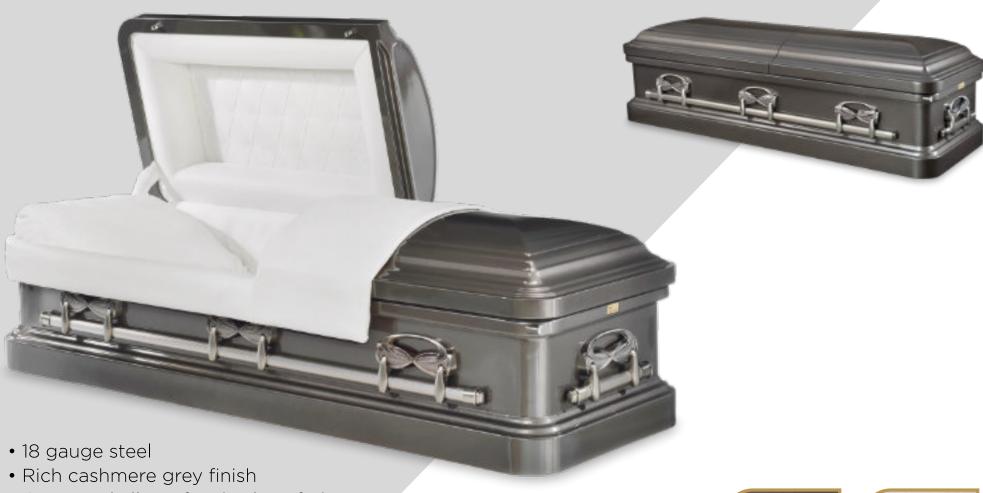

# Metal CASKETS

Our Legacy Tribute metal caskets are produced in North America from 48 oz Solid Bronze, 20 Gauge Steel, 18 Gauge or 16 Gauge Steel.

# Majestic Gold | METAL CASKET

• Hand tufted pillow and cap panel

• Pearl velvet interior

Made in North America