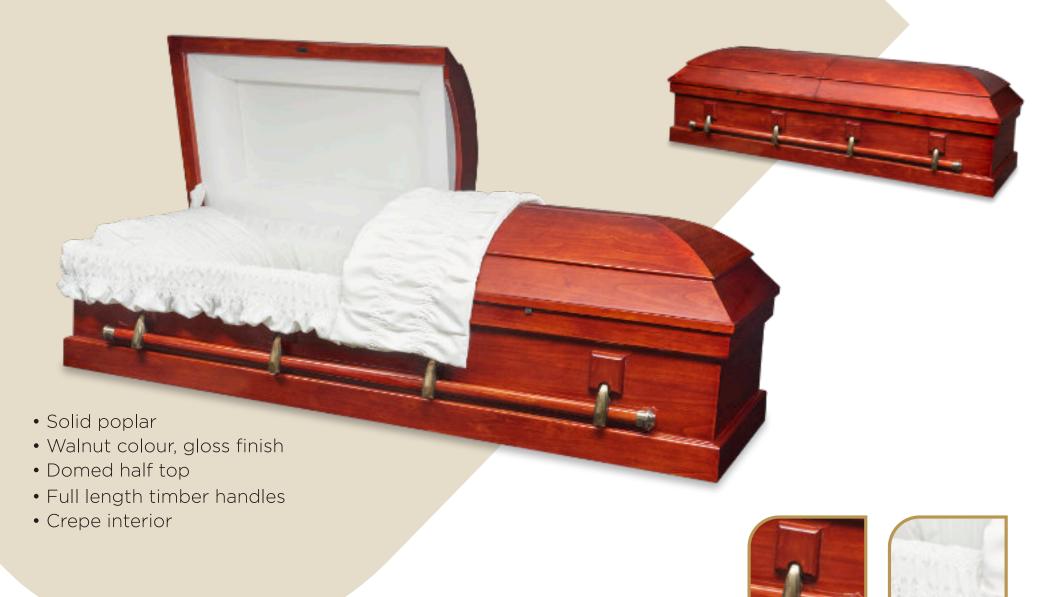

#### Regal | solid timber casket

- Walnut colour, gloss finish
- Metal swing bar handles
- Deluxe satin interior