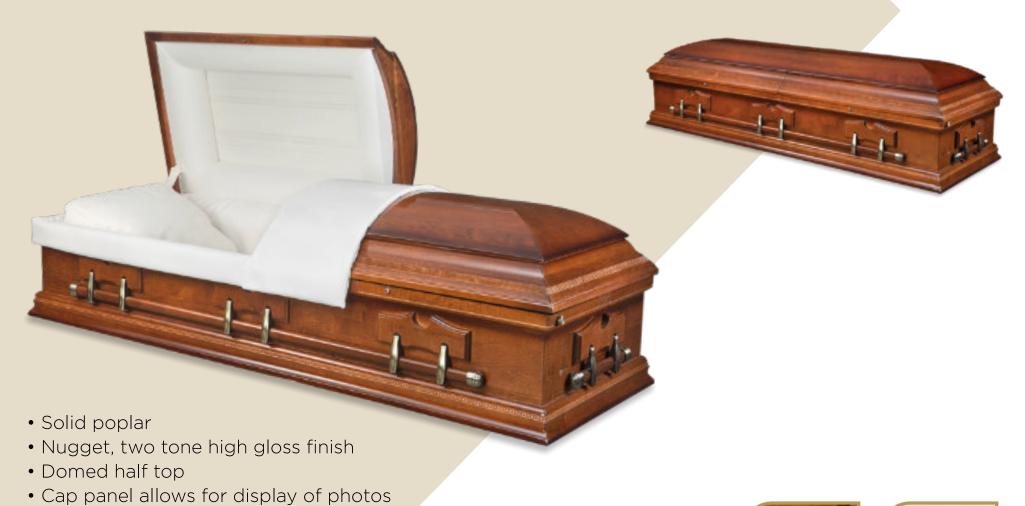

# Garrison | METAL CASKET

• Cap panel allows for display of photos

• Ivory basket weave interior

Made in North America