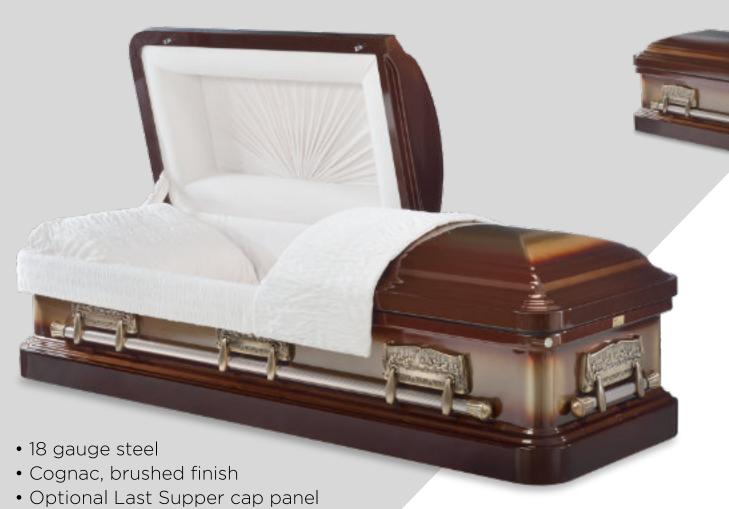

## Pieta Poplar | solid timber casket

- Domed half top
- Family keepsake Pieta statue &/or Last Supper cap panel
- Antique gold tone bar handles
- Tan crepe interior

  Made in North America