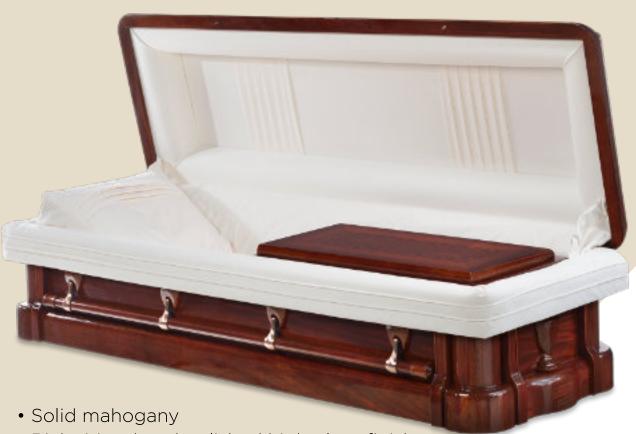

# Paramount Mahogany | solid timber casket

- Rich titian, hand polished high gloss finish
- Inlaid full top
- Solid mahogany inlaid foot panel
- Rounded timber handles
- Fully lined in ivory sierra suede

Made in North America