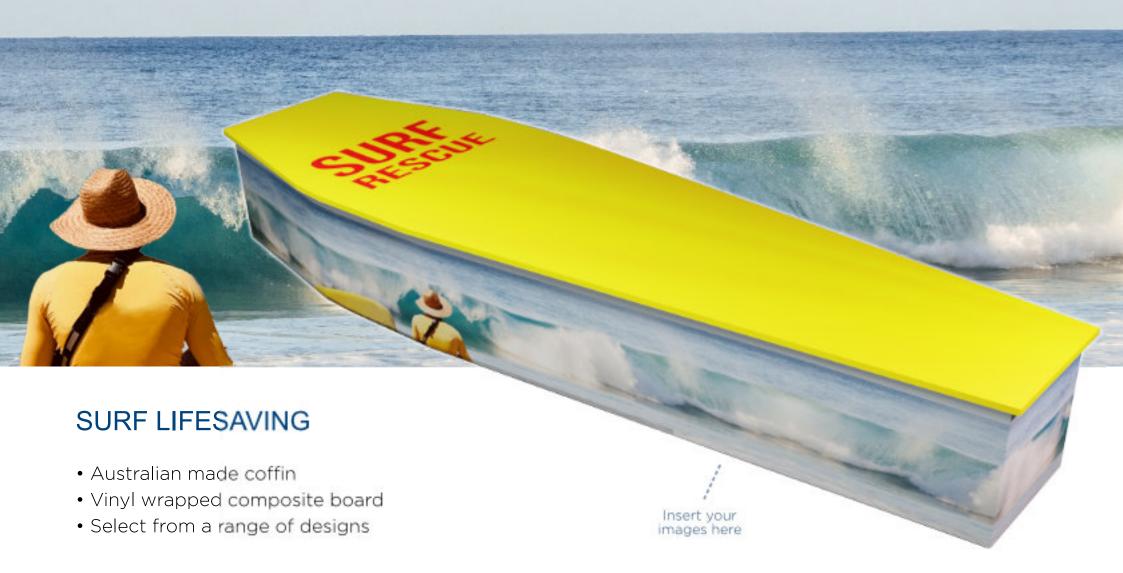

#### THEMES OF LIFE

#### Personalise your farewell with a customised coffin

Supply your favourite photos or images.

Discuss a theme or layout.

Custom coffins require 3 days for metropolitan delivery.

For best results, please supply 300dpi JPEG images.

Or ask us about an extensive range of designs.