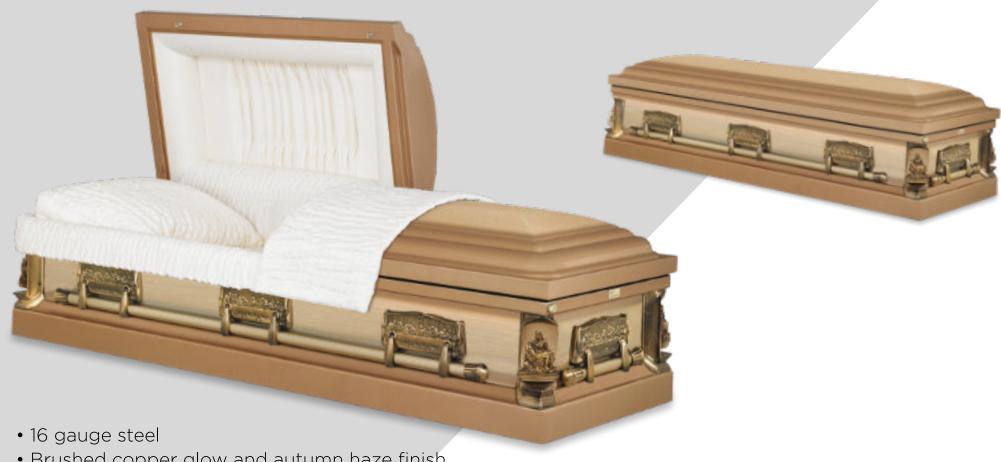

## Puritan | METAL CASKET

- Brushed copper glow and autumn haze finish
- Artubus velvet interior Made in North America