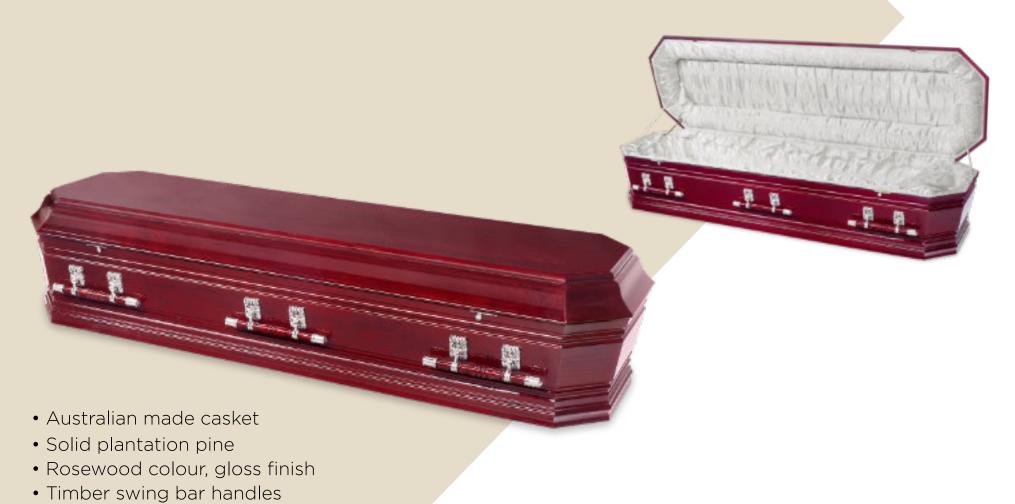

#### Regal | solid timber casket

- Walnut colour, gloss finish
- Metal swing bar handles
- Deluxe satin interior