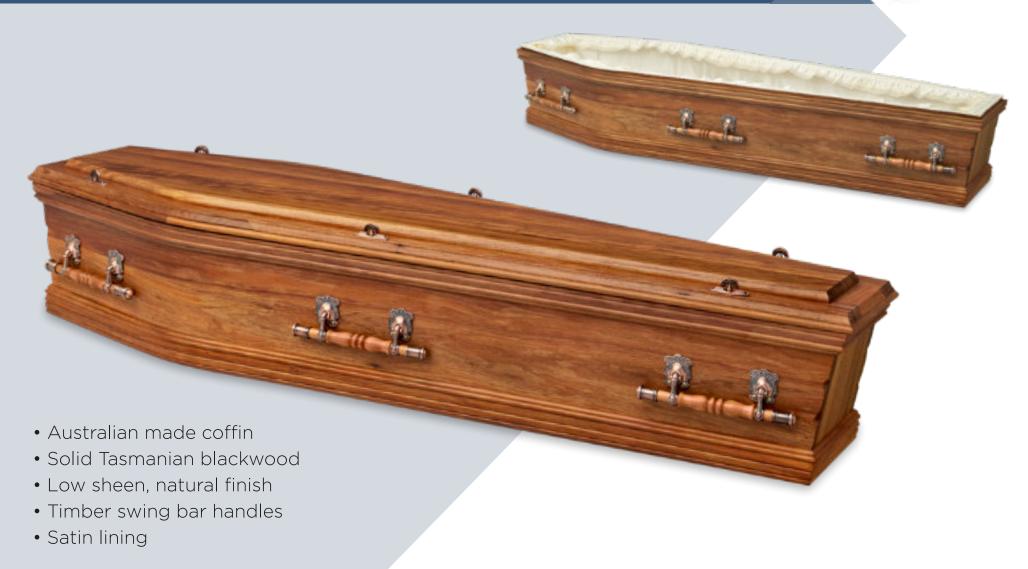

at the core of our manufacturing operations. Our 6 point check ensures every casket and coffin we make measures up to our exacting standards.



#### Responsiveness

Having local operations means we can respond when our customers need it most.



ACC Higgins is committed to making best in class Medium Density Fibreboard (MDF) coffins that you can rely on. Nationally all our composite board coffins are manufactured to our 6 Point Protection Plan for enhanced structural integrity and greater peace of mind.

ACC Higgins are ISO 9001 certified





# Solid Timber COFFINS

Our Solid Timber coffins are crafted from a selection of high grade Tasmanian Blackwood, Sapele, Cedar, Oak and plantation grown Radiata Pine.

# Camphor Laurel | SOLID TIMBER COFFIN





# Blackwood | SOLID TIMBER COFFIN





# Banjo | solid timber coffin





# Ambassador | SOLID TIMBER COFFIN





# Sapele Davidson | solid timber coffin





# Denman Cedar | SOLID TIMBER COFFIN





# Teakdale Rosewood | solid timber coffin





# Teakdale Walnut | solid timber coffin





# Cambridge | solid timber coffin





# Lawson | solid timber coffin





# Timber Veneered COFFINS

Our Timber Veneered coffins are constructed with timber veneer bonded to Medium Density Fibreboard (MDF). This allows us to produce coffins with the visual appeal of solid timber at a moderate price.

### Davidson | TIMBER VENEERED COFFIN





### Whitehall | TIMBER VENEERED COFFIN





## Montrose SLV | TIMBER VENEERED COFFIN





# Hampton | TIMBER VENEERED COFFIN





## Rundle | timber veneered coffin





# Brighton | TIMBER VENEERED