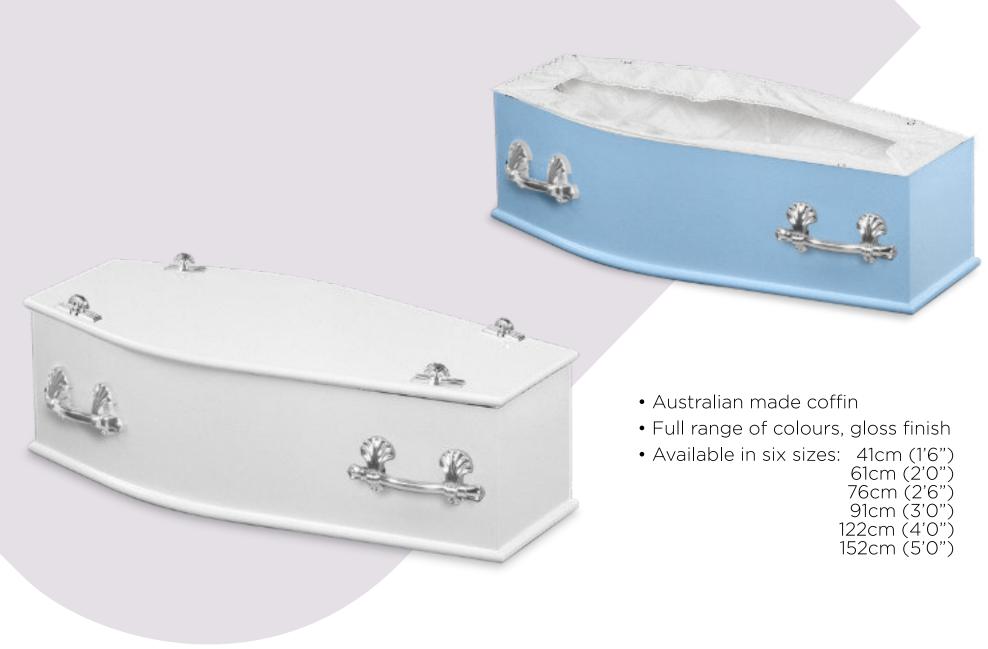

ca from 48 oz Solid Bronze, 20 Gauge Steel, 18 Gauge or 16 Gauge Steel.

# Majestic Gold | METAL CASKET

• Hand tufted pillow and cap panel

• Pearl velvet interior

Made in North America











# El Dorado | METAL CASKET

• Pearl velvet interior with tufted pillow and cap panel











Made in North America

# Garrison | METAL CASKET





• Cap panel allows for display of photos

• Ivory basket weave interior

Made in North America







# Cognac Jewel | METAL CASKET











• Shirred beige velvet interior

Made in North America

# White Rose | METAL CASKET

Made in North America











## Puritan | METAL CASKET





- Brushed copper glow and autumn haze finish
- Artubus velvet interior Made in North America







# Carrington | METAL CASKET







## Children's Coffin





## Children's Grecian Urn





## Children's Natural Legacy





- Pure new wool outer layer
- Strong recycled cardboard frame reinforced with a composite board base
- Cotton lined with woolen mattress
- Available in four sizes:25cm (10"), 45cm (18"), 60cm (24") and 76cm (30")











## **Grave Markers**





White composite board (MDF)

## **Crucifix Mounts**



#### With base

- Freestanding mount with base
- Available in two sizes to suit
  177mm (7") and 254mm (10") crucifixes
- Rosewood, walnut, teak or white

#### Without base

- Designed to fit on a flat surface, or mounted on a wall
- Available in two sizes
  177mm (7") and 254mm (10")
- Rosewood, walnut, teak or white



## **Diamond Merchandising System**

The Diamond Merchandising System™ is an innovative approach to the d