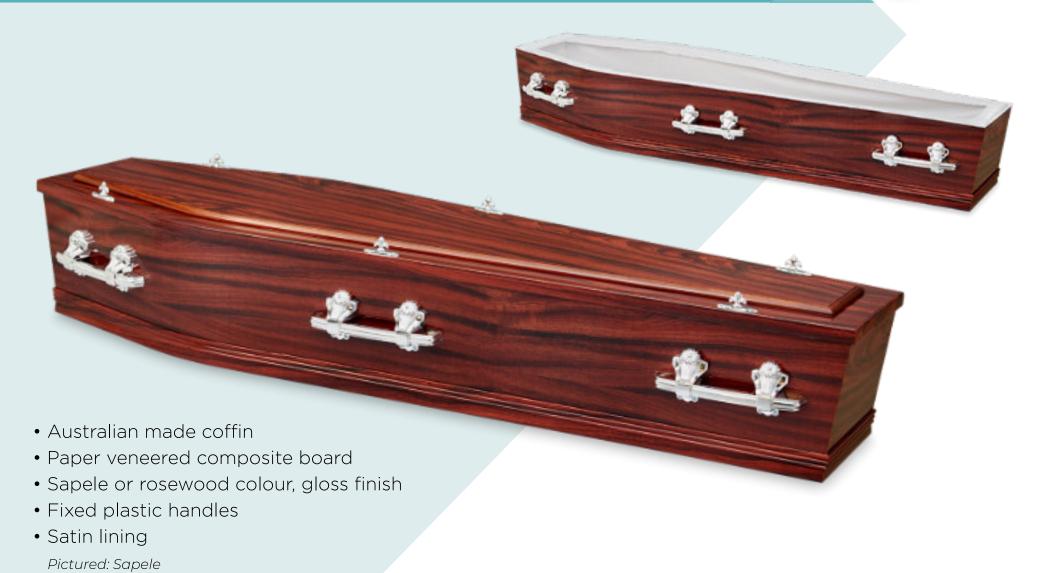

s require 3 days for metropolitan delivery.

For best results, please supply 300dpi JPEG images.

Or ask us about an extensive range of designs.





## THEMES OF LIFE









# Pearline | composite board coffin





- Paper veneered composite board
- Metallic colours: mint, blush, bronze, ivory, and black
- Fixed metal handles \*available with 4 or 6 handles
- Satin lining Pictured: Blush

# Pearline | composite Board coffin





# Golden Teak | COMPOSITE BOARD COFFIN





## Sovereign Redgum | composite board coffin





#### White Dome | COMPOSITE BOARD COFFIN

• Satin lining





## Montcalvary | composite BOARD COFFIN





#### Montrose | composite board coffin





## Waverley | composite BOARD COFFIN





## Two Tone | composite board coffin





# Swan | composite Board coffin





# Drummond SRL | COMPOSITE BOARD COFFIN

Pictured: Walnut





69

# Country Oak | composite BOARD COFFIN





# Drummond Flat Lid | COMPOSITE BOARD COFFIN





## Braid | composite Board coffin





# Lambeth | COMPOSITE BOARD COFFIN





# Lambeth | COMPOSITE BOARD COFFIN





# Shell | composite board coffin





# Metal CASKETS

Our Legacy Tribute metal caskets are produced in North America from 48 oz Solid Bronze, 20 Gauge Steel, 18 Gauge or 16 Gauge Steel.

# Majestic Gold | METAL CASKET

• Hand tufted pillow and cap panel

• Pearl velvet interior

Made in North America











# El Dorado | METAL CASKET

• Pearl velvet interior with tufted pillow and cap panel











Made in North America

# Garrison | METAL CASKET





• Cap panel allows for display of photos

• Ivory bask