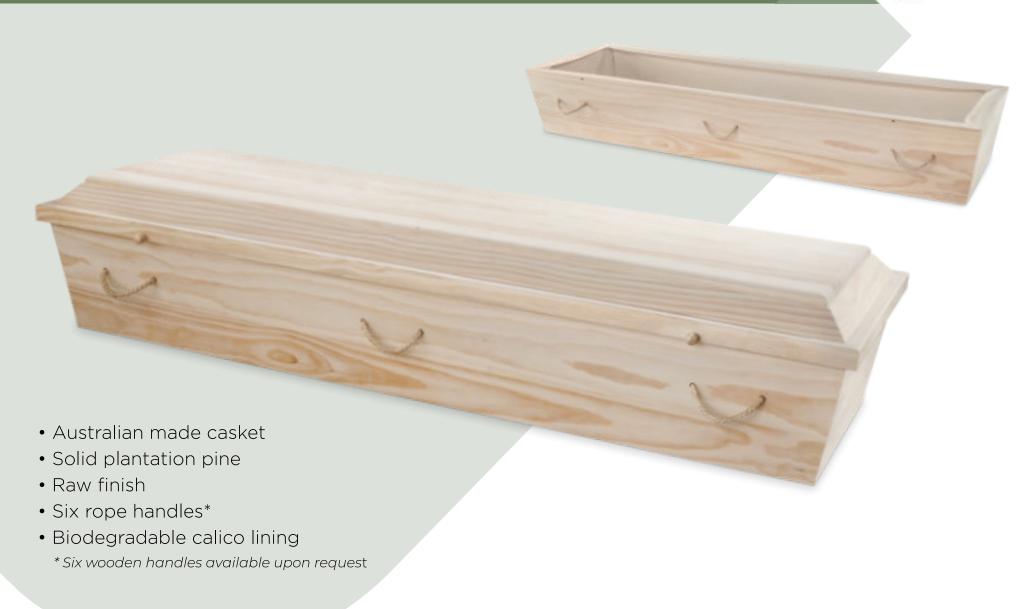

## Natural Legacy | ENVIRONMENTAL COFFIN

• Available in 1720mm (5'8") & 1880m (6'2")

# Enviro Casket | ENVIRONMENTAL CASKET