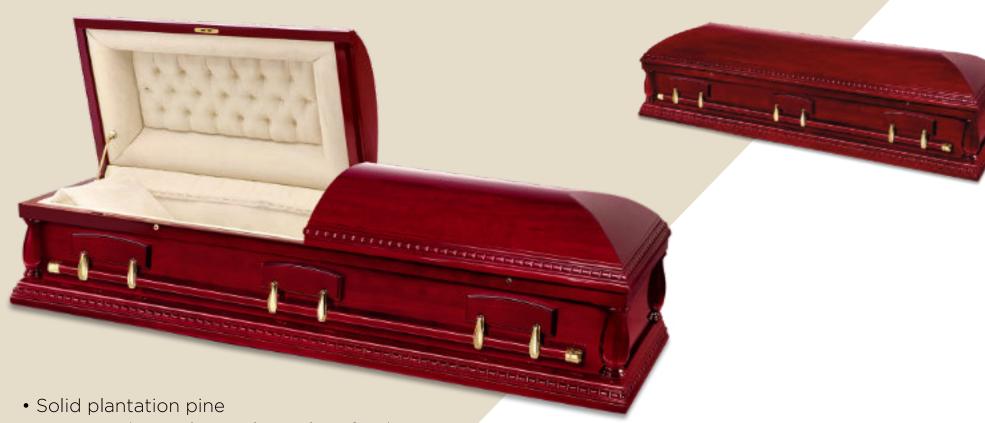

## Devon | SOLID TIMBER CASKET

- Solid plantation pine
- Walnut colour, gloss finish
- Timber swing bar handles
- White satin lining