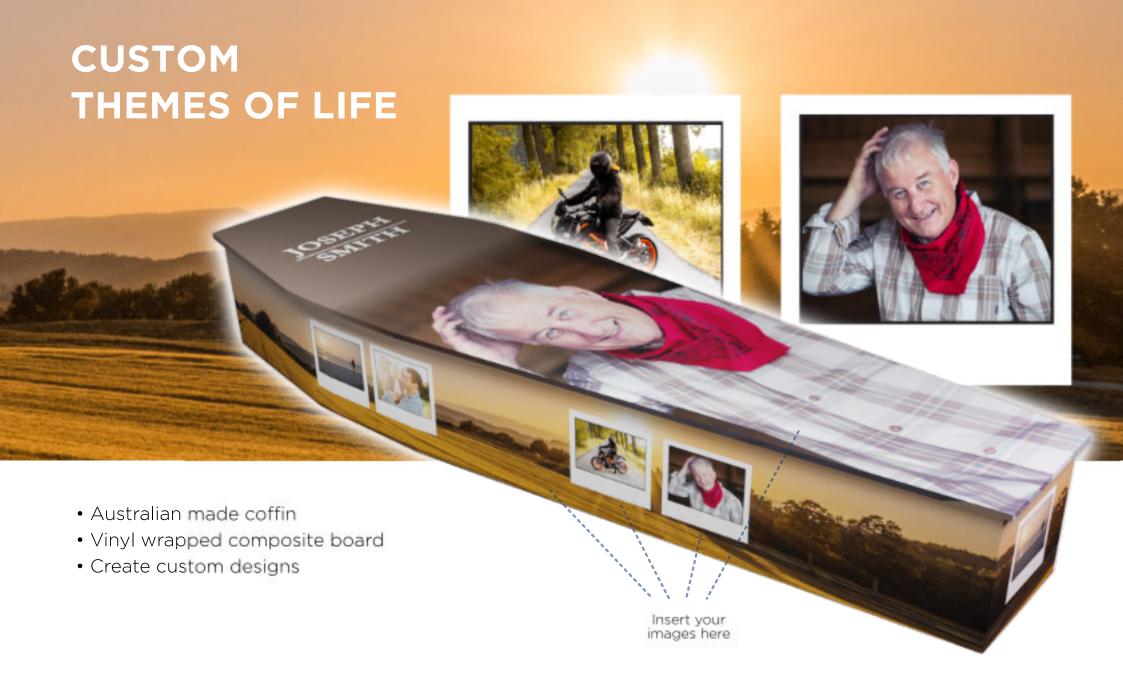

#### THEMES OF LIFE

#### Personalise your farewell with a customised coffin

Supply your favourite photos or images.

Discuss a theme or layout.

Custom coffins require 3 days for metropolitan delivery.

For best results, please supply 300dpi JPEG images.

Or ask us about an extensive range of designs.