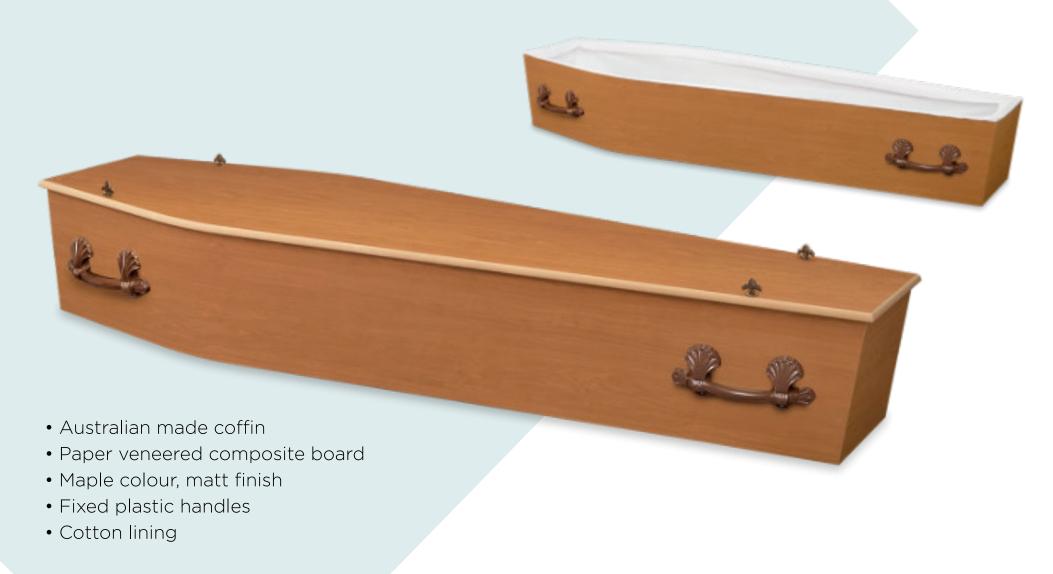

sh, bronze, ivory, and black
- Fixed metal handles \*available with 4 or 6 handles
- Satin lining Pictured: Blush

# Pearline | composite Board coffin





# Golden Teak | COMPOSITE BOARD COFFIN





## Sovereign Redgum | composite board coffin





#### White Dome | COMPOSITE BOARD COFFIN

• Satin lining





## Montcalvary | composite BOARD COFFIN





#### Montrose | composite board coffin





## Waverley | composite BOARD COFFIN





## Two Tone | composite board coffin





# Swan | composite Board coffin





# Drummond SRL | COMPOSITE BOARD COFFIN

Pictured: Walnut





69

# Country Oak | composite BOARD COFFIN





# Drummond Flat Lid | COMPOSITE BOARD COFFIN





## Braid | composite Board coffin





# Lambeth | COMPOSITE BOARD COFFIN





# Lambeth | COMPOSITE BOARD COFFIN





# Shell | composite board coffin





# Metal CASKETS

Our Legacy Tribute metal caskets are produced in North America from 48 oz Solid Bronze, 20 Gauge Steel, 18 Gauge or 16 Gauge Steel.

# Majestic Gold | METAL CASKET

• Hand tufted pillow and cap panel

• Pearl velvet interior

Made in North America











# El Dorado | METAL CASKET

• Pearl velvet interior with tufted pillow and cap panel











Made in North America

# Garrison | METAL CASKET





• Cap panel allows for display of photos

• Ivory basket weave interior

Made in North America







# Cognac Jewel | METAL CASKET











• Shirred beige velvet interior

Made in North America

# White Rose | METAL CASKET

Made in North America











## Puritan | METAL CASKET





- Brushed copper glow and autumn haze fini