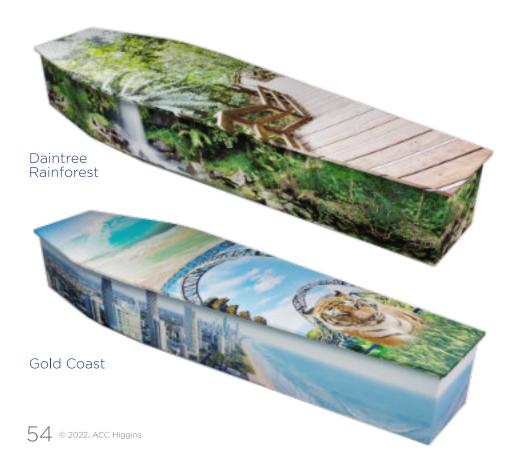

cian Urn Walnut | SOLID TIMBER CASKET









• Cream satin lining

## Devon | SOLID TIMBER CASKET





- Solid plantation pine
- Walnut colour, gloss finish
- Timber swing bar handles
- White satin lining







## Natural Legacy | ENVIRONMENTAL COFFIN

• Available in 1720mm (5'8") & 1880m (6'2")









# Enviro Casket | ENVIRONMENTAL CASKET





# Enviro Coffin | ENVIRONMENTAL COFFIN





# Enviro Coffin | ENVIRONMENTAL COFFIN









# Natural Wicker | ENVIRONMENTAL COFFIN







#### THEMES OF LIFE



#### Personalise your farewell with a customised coffin

Supply your favourite photos or images.

Discuss a theme or layout.

Custom coffins require 3 days for metropolitan delivery.

For best results, please supply 300dpi JPEG images.

Or ask us about an extensive range of designs.





## THEMES OF LIFE









# Pearline | composite board coffin





- Paper veneered composite board
- Metallic colours: mint, blush, bronze, ivory, and black
- Fixed metal handles \*available with 4 or 6 handles
- Satin lining Pictured: Blush

# Pearline | composite Board coffin





# Golden Teak | COMPOSITE BOARD COFFIN





## Sovereign Redgum | composite board coffin





#### White Dome | COMPOSITE BOARD COFFIN

• Satin lining





## Montcalvary | composite BOARD COFFIN





#### Montrose | composite board coffin





## Waverley | composite BOARD COFFIN





## Two Tone | composite board coffin





# Swan | composite Board coffin





# Drummond SRL | COMPOSITE BOARD COFFIN

Pictured: Walnut





69

# Country Oak | composite BOARD COFFIN





# Drummond Flat Lid | COMPOSITE B