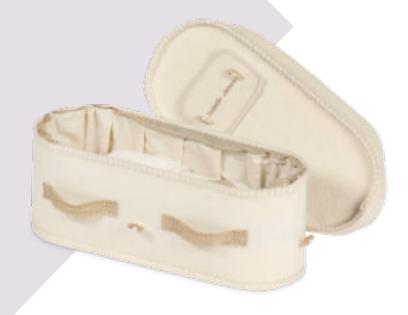

## Natural Legacy | ENVIRONMENTAL COFFIN

• Available in 1720mm (5'8") & 1880m (6'2")