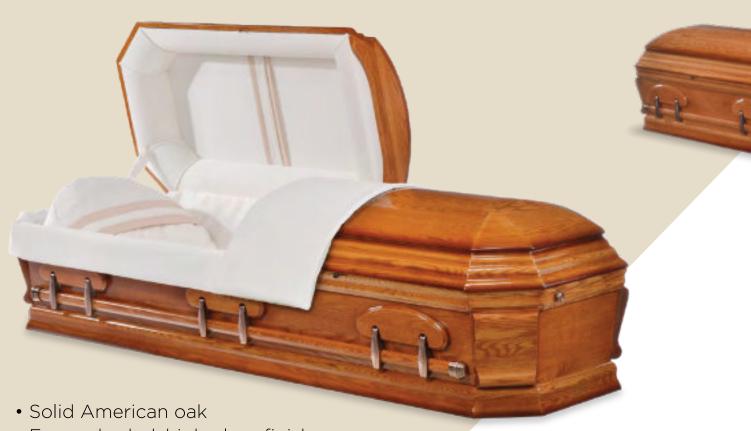

# Fairholme Oak | solid timber casket

- Fawn, shaded, high gloss finish
- Domed half top
- Octagonal end design
- Timber bar handles
- Ivory basket weave interior

  Made in North America