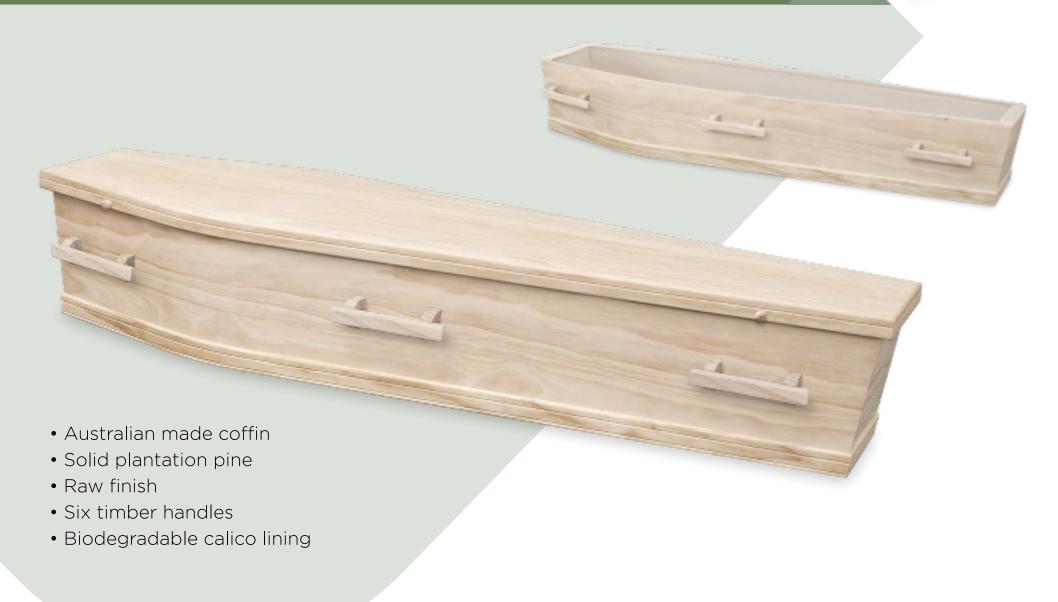

al | solid timber casket





- Walnut colour, gloss finish
- Metal swing bar handles
- Deluxe satin interior





#### Cromwell Cedar | solid timber casket









#### Grecian Urn Blackwood | solid timber casket









#### Grecian Urn White | SOLID TIMBER CASKET





#### Grecian Urn Rosewood | solid timber casket

• White satin lining









#### Grecian Urn Walnut | SOLID TIMBER CASKET









• Cream satin lining

## Devon | SOLID TIMBER CASKET





- Solid plantation pine
- Walnut colour, gloss finish
- Timber swing bar handles
- White satin lining







## Natural Legacy | ENVIRONMENTAL COFFIN

• Available in 1720mm (5'8") & 1880m (6'2")









# Enviro Casket | ENVIRONMENTAL CASKET





# Enviro Coffin | ENVIRONMENTAL COFFIN





# Enviro Coffin | ENVIRONMENTAL COFFIN









# Natural Wicker | ENVIRONMENTAL COFFIN







#### THEMES OF LIFE



#### Personalise your farewell with a customised coffin

Supply your favourite photos or images.

Discuss a theme or layout.

Custom coffins require 3 days for metropolitan delivery.

For best results, please supply 300dpi JPEG images.

Or ask us about an extensive range of designs.





## THEMES OF LIFE









# Pearline | composite board coffin





- Paper veneered composite board
- Metallic colours: mint, blush, bronze, ivory, and black
- Fixed metal handles \*available with 4 or 6 handles
- Satin lining Pictured: Blush

# Pearline | composite Board coffin





# Golden Teak | COMPOSITE BOARD COFFIN





## Sovereign Redgum | composite board coffin





#### White Dome | COMPOSITE BOARD COFFIN

• Satin linin