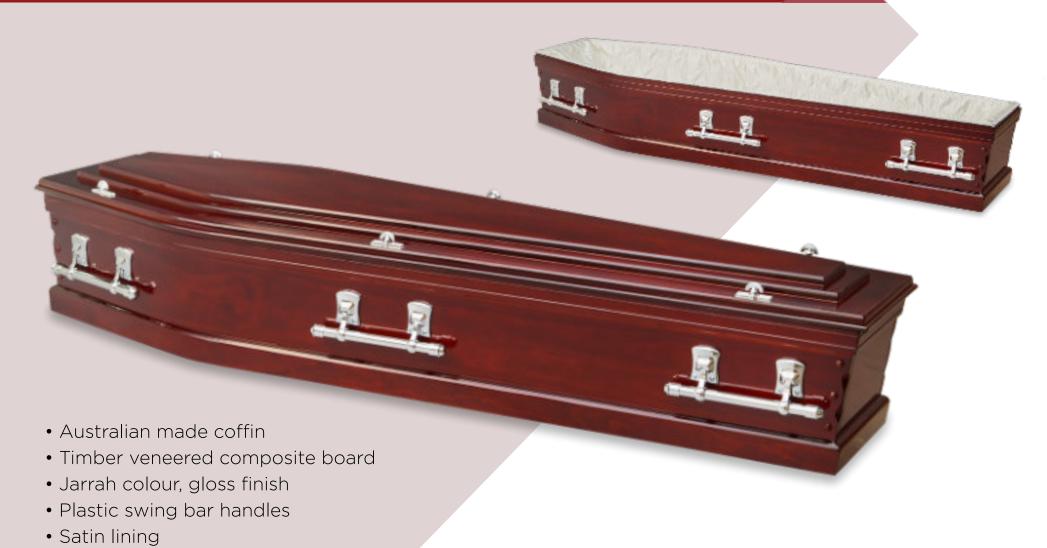

asmanian Blackwood, Sapele, Cedar, Oak and plantation grown Radiata Pine.

# Camphor Laurel | SOLID TIMBER COFFIN





# Blackwood | SOLID TIMBER COFFIN





# Banjo | solid timber coffin





# Ambassador | SOLID TIMBER COFFIN





# Sapele Davidson | solid timber coffin





# Denman Cedar | SOLID TIMBER COFFIN





# Teakdale Rosewood | solid timber coffin





# Teakdale Walnut | solid timber coffin





# Cambridge | solid timber coffin





# Lawson | solid timber coffin





# Timber Veneered COFFINS

Our Timber Veneered coffins are constructed with timber veneer bonded to Medium Density Fibreboard (MDF). This allows us to produce coffins with the visual appeal of solid timber at a moderate price.

### Davidson | TIMBER VENEERED COFFIN





### Whitehall | TIMBER VENEERED COFFIN





## Montrose SLV | TIMBER VENEERED COFFIN





# Hampton | TIMBER VENEERED COFFIN





## Rundle | timber veneered coffin





# Brighton | TIMBER VENEERED COFFIN





# Norwood White | TIMBER VENEERED COFFIN





## Norwood | timber veneered coffin







# Solid Timber CASKETS

The Legacy Tribute range is produced in North America from Mahogany, Cherry, Maple, Oak and Poplar.

Our Solid Timber caskets are crafted from high grade Tasmanian Blackwood, Cedar, American Oak and plantation grown Radiata Pine.

# Paramount Mahogany | solid timber casket







- Rich titian, hand polished high gloss finish
- Inlaid full top
- Solid mahogany inlaid foot panel
- Rounded timber handles
- Fully lined in ivory sierra suede

Made in North America







## Capital Mahogany | SOLID TIMBER CASKET