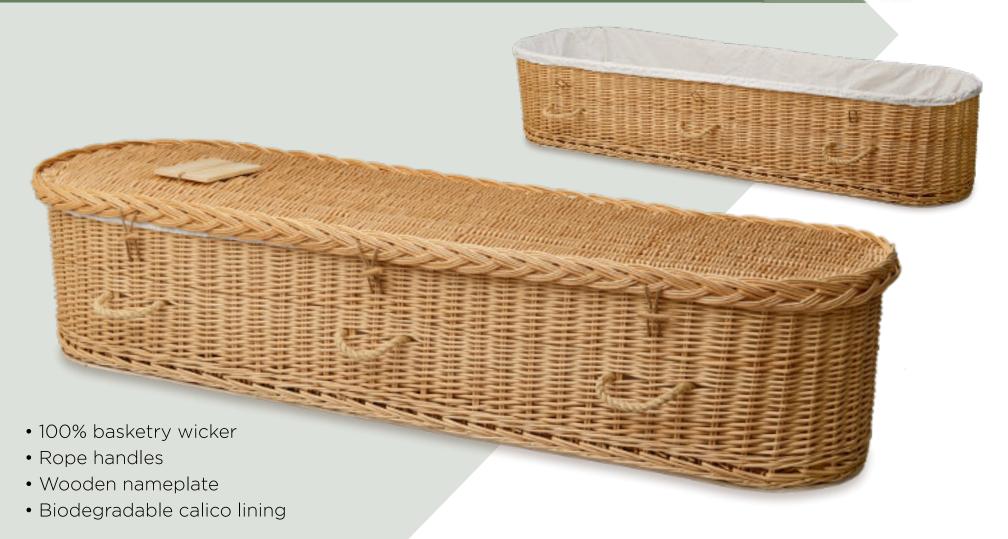

solid timber casket





- Walnut colour, gloss finish
- Metal swing bar handles
- Deluxe satin interior





#### Cromwell Cedar | solid timber casket









#### Grecian Urn Blackwood | solid timber casket









#### Grecian Urn White | SOLID TIMBER CASKET





#### Grecian Urn Rosewood | solid timber casket

• White satin lining









#### Grecian Urn Walnut | SOLID TIMBER CASKET









• Cream satin lining

## Devon | SOLID TIMBER CASKET





- Solid plantation pine
- Walnut colour, gloss finish
- Timber swing bar handles
- White satin lining







## Natural Legacy | ENVIRONMENTAL COFFIN

• Available in 1720mm (5'8") & 1880m (6'2")









# Enviro Casket | ENVIRONMENTAL CASKET





# Enviro Coffin | ENVIRONMENTAL COFFIN





# Enviro Coffin | ENVIRONMENTAL COFFIN









# Natural Wicker | ENVIRONMENTAL COFFIN







#### THEMES OF LIFE



#### Personalise your farewell with a customised coffin

Supply your favourite photos or images.

Discuss a theme or layout.

Custom coffins require 3 days for metropolitan delivery.

For best results, please supply 300dpi JPEG images.

Or ask us about an extensive range of designs.





## THEMES OF LIFE









# Pearline | composite board coffin





- Paper veneered composite board
- Metallic colours: mint, blush, bronze, ivory, and black
- Fixed metal handles \*available with 4 or 6 handles
- Satin lining Pictured: Blush

# Pearline | composite Board coffin





# Golden Teak | COMPOSITE BOARD COFFIN





## Sovereign Redgum | composite board coffin





#### White Dome | COMPOSITE BOARD COFFIN

• Satin lining