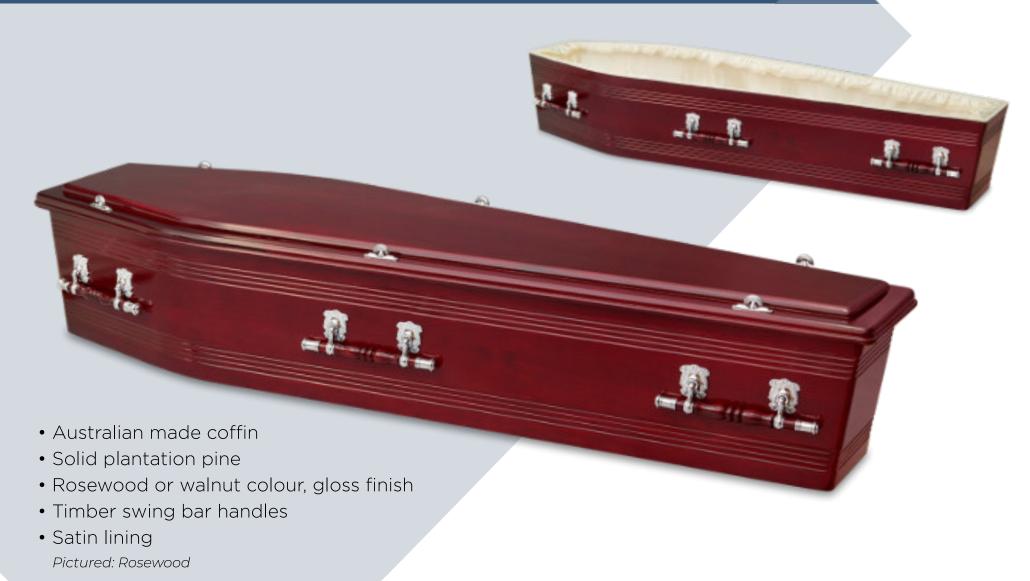

#### Precious Memories | solid timber casket

- Rosewood or walnut colour, gloss finish
- Full length timber handles
- Velvet interior Pictured: Rosewood