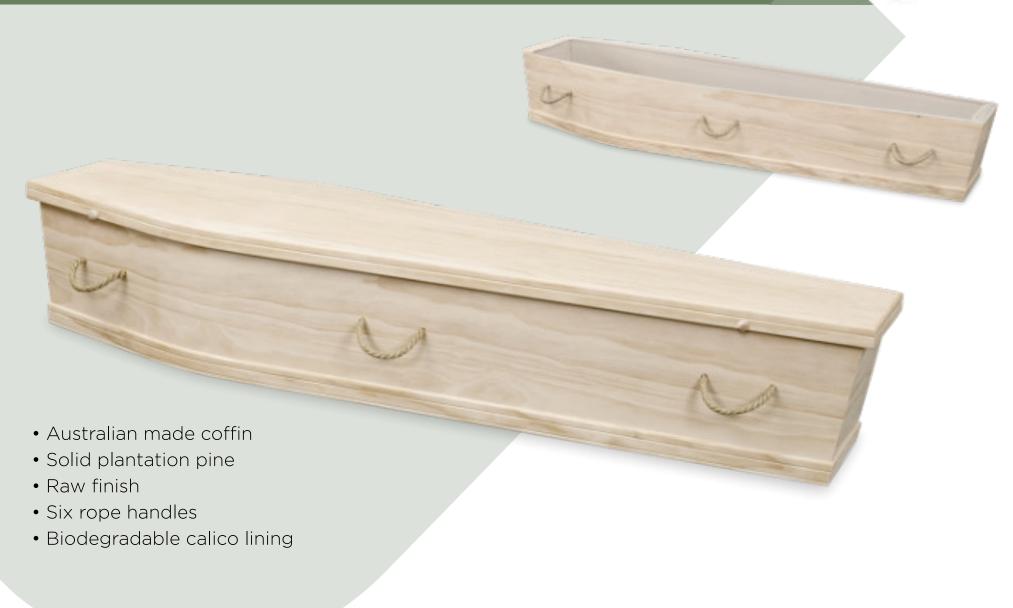

Preston | SOLID TIMBER CASKET





#### Regal | solid timber casket





- Walnut colour, gloss finish
- Metal swing bar handles
- Deluxe satin interior





#### Cromwell Cedar | solid timber casket









#### Grecian Urn Blackwood | solid timber casket









#### Grecian Urn White | SOLID TIMBER CASKET





#### Grecian Urn Rosewood | solid timber casket

• White satin lining









#### Grecian Urn Walnut | SOLID TIMBER CASKET









• Cream satin lining

## Devon | SOLID TIMBER CASKET





- Solid plantation pine
- Walnut colour, gloss finish
- Timber swing bar handles
- White satin lining







## Natural Legacy | ENVIRONMENTAL COFFIN

• Available in 1720mm (5'8") & 1880m (6'2")









# Enviro Casket | ENVIRONMENTAL CASKET





# Enviro Coffin | ENVIRONMENTAL COFFIN





# Enviro Coffin | ENVIRONMENTAL COFFIN









# Natural Wicker | ENVIRONMENTAL COFFIN







#### THEMES OF LIFE



#### Personalise your farewell with a customised coffin

Supply your favourite photos or images.

Discuss a theme or layout.

Custom coffins require 3 days for metropolitan delivery.

For best results, please supply 300dpi JPEG images.

Or ask us about an extensive range of designs.





## THEMES OF LIFE









# Pearline | composite board coffin





- Paper veneered composite board
- Metallic colours: mint, blush, bronze, ivory, and black
- Fixed metal handles \*available with 4 or 6 handles
- Satin lining Pictured: Blush

# Pearline | composite Board coffin





# Golden Teak | COMPOSITE BOARD COFFIN





## Sovereign Redgum | composite board coffin





#### White