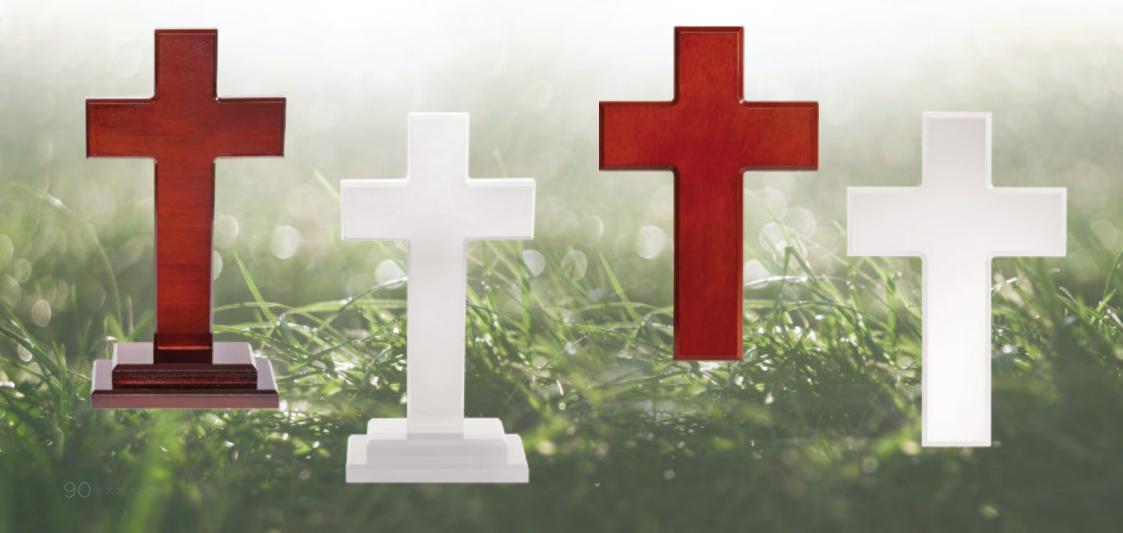

## **Crucifix Mounts**

#### With base

- Freestanding mount with base
- Available in two sizes to suit
  177mm (7") and 254mm (10") crucifixes
- Rosewood, walnut, teak or white

#### Without base

- Designed to fit on a flat surface, or mounted on a wall
- Available in two sizes
  177mm (7") and 254mm (10")
- Rosewood, walnut, teak or white