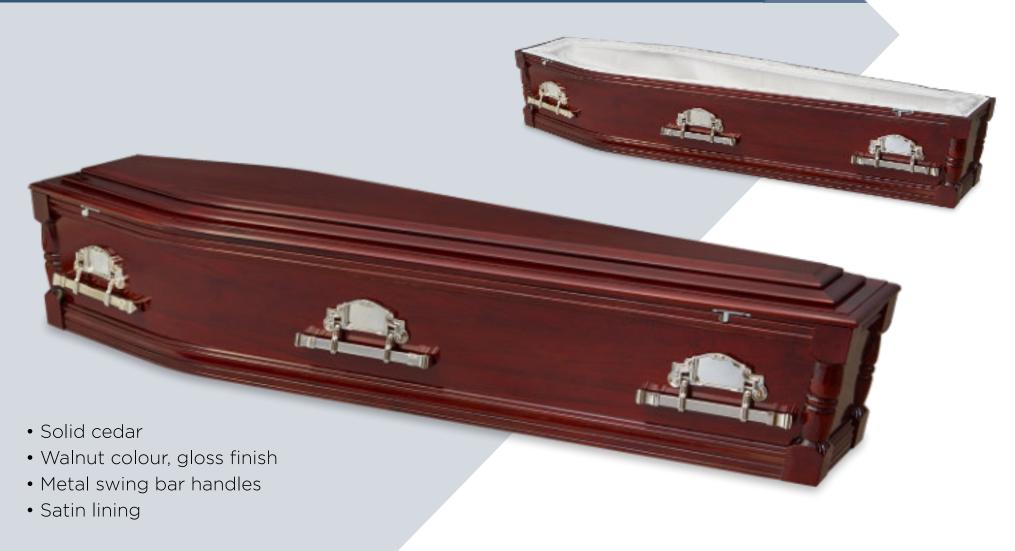

#### Regal | solid timber casket

- Walnut colour, gloss finish
- Metal swing bar handles
- Deluxe satin interior