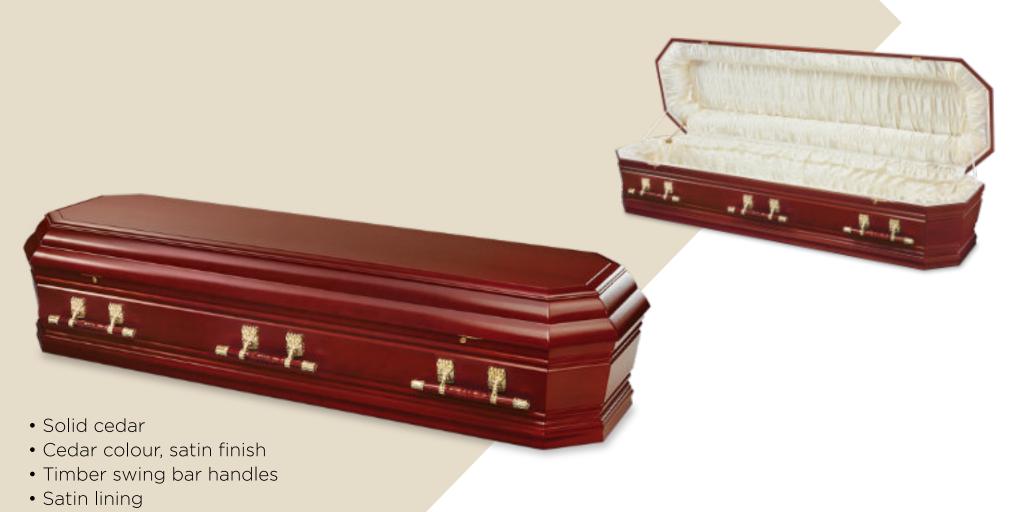

pagne linen interior

Made in North America







## Pieta Poplar | solid timber casket





- Domed half top
- Family keepsake Pieta statue &/or Last Supper cap panel
- Antique gold tone bar handles
- Tan crepe interior

  Made in North America







# Heavenly White Poplar | solid timber casket

• Timber handles on all sides

• White crepe interior

Made in North America











# Macalister | solid timber casket





#### Precious Memories | solid timber casket





- Rosewood or walnut colour, gloss finish
- Full length timber handles
- Velvet interior Pictured: Rosewood





#### Preston | SOLID TIMBER CASKET





#### Regal | solid timber casket





- Walnut colour, gloss finish
- Metal swing bar handles
- Deluxe satin interior





#### Cromwell Cedar | solid timber casket









#### Grecian Urn Blackwood | solid timber casket









#### Grecian Urn White | SOLID TIMBER CASKET





#### Grecian Urn Rosewood | solid timber casket

• White satin lining









#### Grecian Urn Walnut | SOLID TIMBER CASKET









• Cream satin lining

## Devon | SOLID TIMBER CASKET





- Solid plantation pine
- Walnut colour, gloss finish
- Timber swing bar handles
- White satin lining







## Natural Legacy | ENVIRONMENTAL COFFIN

• Available in 1720mm (5'8") & 1880m (6'2")









# Enviro Casket | ENVIRONMENTAL CASKET





# Enviro Coffin | ENVIRONMENTAL COFFIN





# Enviro Coffin | ENVIRONMENTAL COFFIN









# Natural Wicker | ENVIRONMENTAL COFFIN







#### THEMES OF LIFE



#### Personalise your farewell with a customised coffin

Supply your favourite photo