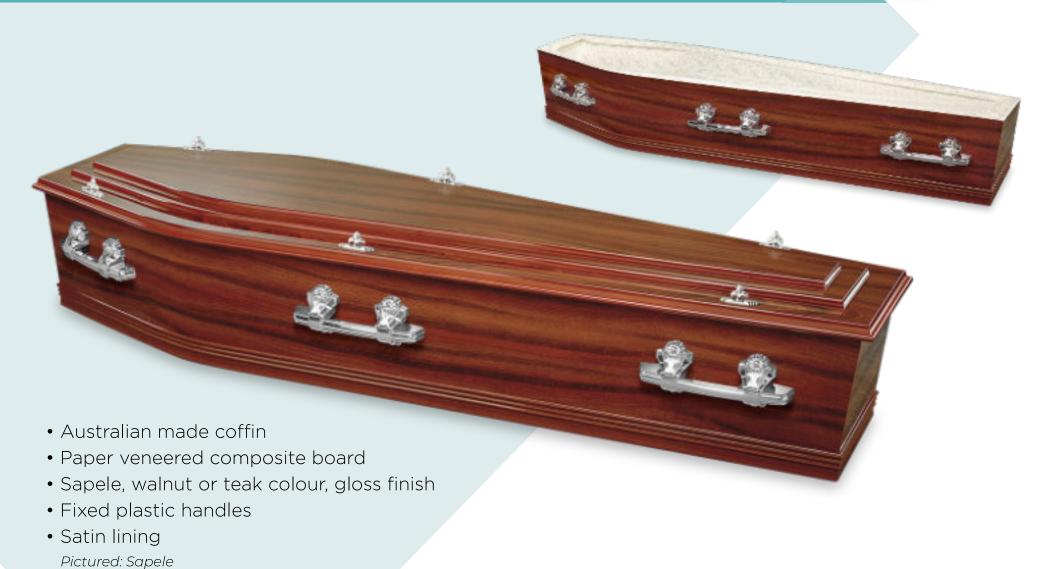

ply your favourite photos or images.

Discuss a theme or layout.

Custom coffins require 3 days for metropolitan delivery.

For best results, please supply 300dpi JPEG images.

Or ask us about an extensive range of designs.





## THEMES OF LIFE









# Pearline | composite board coffin





- Paper veneered composite board
- Metallic colours: mint, blush, bronze, ivory, and black
- Fixed metal handles \*available with 4 or 6 handles
- Satin lining Pictured: Blush

# Pearline | composite Board coffin





# Golden Teak | COMPOSITE BOARD COFFIN





## Sovereign Redgum | composite board coffin





#### White Dome | COMPOSITE BOARD COFFIN

• Satin lining





## Montcalvary | composite BOARD COFFIN





#### Montrose | composite board coffin





## Waverley | composite BOARD COFFIN





## Two Tone | composite board coffin





# Swan | composite Board coffin





# Drummond SRL | COMPOSITE BOARD COFFIN

Pictured: Walnut





69

# Country Oak | composite BOARD COFFIN





# Drummond Flat Lid | COMPOSITE BOARD COFFIN





## Braid | composite Board coffin





# Lambeth | COMPOSITE BOARD COFFIN





# Lambeth | COMPOSITE BOARD COFFIN





# Shell | composite board coffin





# Metal CASKETS

Our Legacy Tribute metal caskets are produced in North America from 48 oz Solid Bronze, 20 Gauge Steel, 18 Gauge or 16 Gauge Steel.

# Majestic Gold | METAL CASKET

• Hand tufted pillow and cap panel

• Pearl velvet interior

Made in North America











# El Dorado | METAL CASKET

• Pearl velvet interior with tufted pillow and cap panel











Made in North America

# Garr