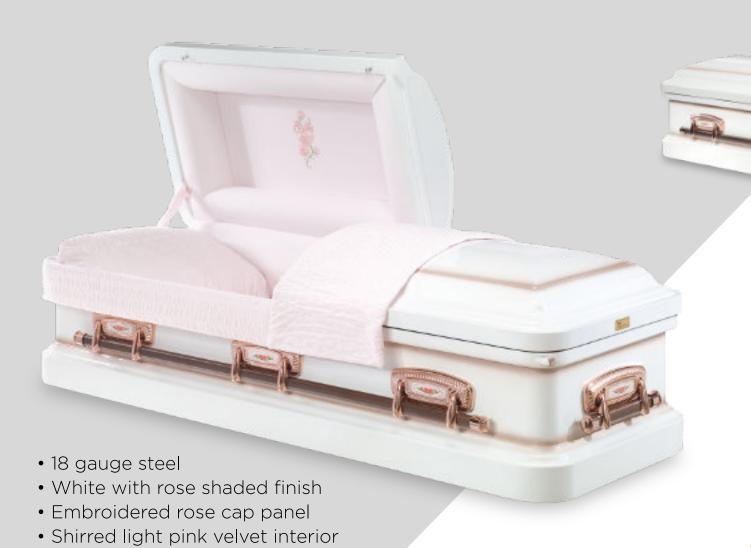

# Shell | composite board coffin

# Majestic Gold | METAL CASKET

• Hand tufted pillow and cap panel

• Pearl velvet interior

Made in North America

# El Dorado | METAL CASKET

• Pearl velvet interior with tufted pillow and cap panel

Made in North America

# Garrison | METAL CASKET

• Cap panel allows for display of photos

• Ivory basket weave interior

Made in North America

# Cognac Jewel | METAL CASKET

• Shirred beige velvet interior

Made in North America

# White Rose | METAL CASKET

Made in North America