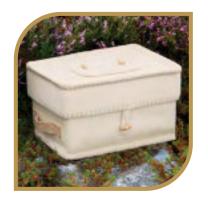

## Natural Legacy | ENVIRONMENTAL COFFIN

• Available in 1720mm (5'8") & 1880m (6'2")