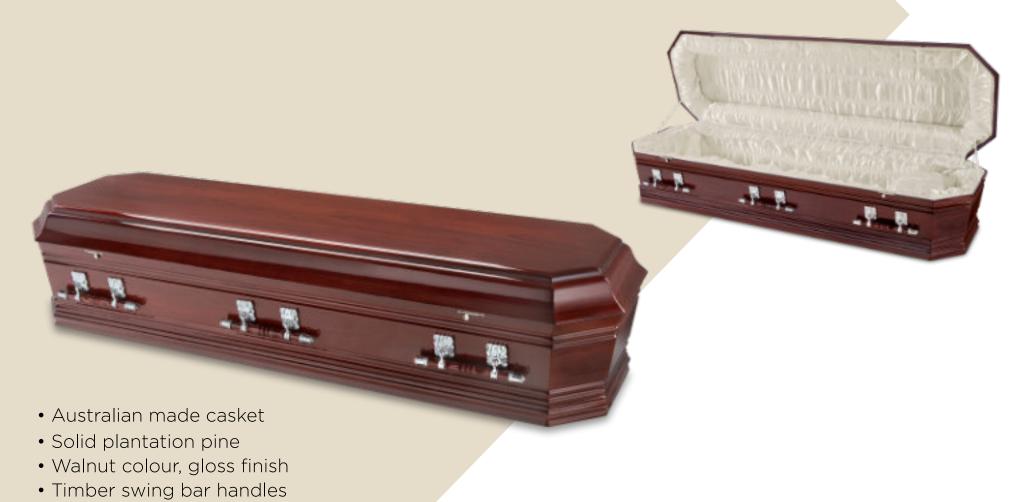

## Devon | SOLID TIMBER CASKET

- Solid plantation pine
- Walnut colour, gloss finish
- Timber swing bar handles
- White satin lining