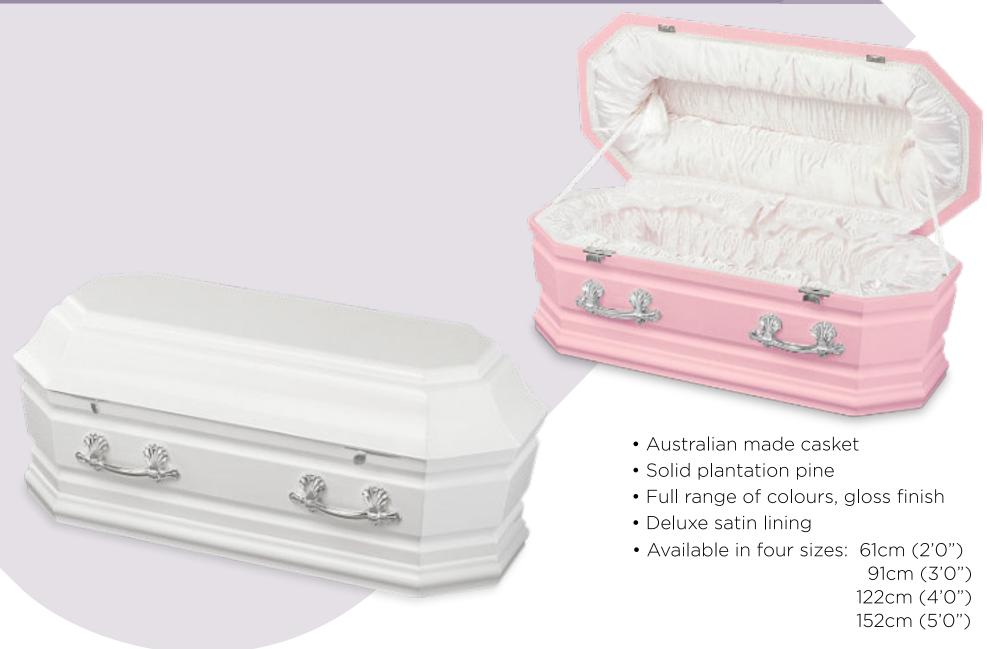

Gauge Steel, 18 Gauge or 16 Gauge Steel.

# Majestic Gold | METAL CASKET

• Hand tufted pillow and cap panel

• Pearl velvet interior

Made in North America











# El Dorado | METAL CASKET

• Pearl velvet interior with tufted pillow and cap panel











Made in North America

# Garrison | METAL CASKET





• Cap panel allows for display of photos

• Ivory basket weave interior

Made in North America







# Cognac Jewel | METAL CASKET











• Shirred beige velvet interior

Made in North America

# White Rose | METAL CASKET

Made in North America











## Puritan | METAL CASKET





- Brushed copper glow and autumn haze finish
- Artubus velvet interior Made in North America







# Carrington | METAL CASKET







## Children's Coffin





## Children's Grecian Urn





## Children's Natural Legacy





- Pure new wool outer layer
- Strong recycled cardboard frame reinforced with a composite board base
- Cotton lined with woolen mattress
- Available in four sizes:25cm (10"), 45cm (18"), 60cm (24") and 76cm (30")











## **Grave Markers**





White composite board (MDF)

## **Crucifix Mounts**



#### With base

- Freestanding mount with base
- Available in two sizes to suit
  177mm (7") and 254mm (10") crucifixes
- Rosewood, walnut, teak or white

#### Without base

- Designed to fit on a flat surface, or mounted on a wall
- Available in two sizes
  177mm (7") and 254mm (10")
- Rosewood, walnut, teak or white



## **Diamond Merchandising System**

The Diamond Merchandising System™ is an innovative approach to the design and presentation of your