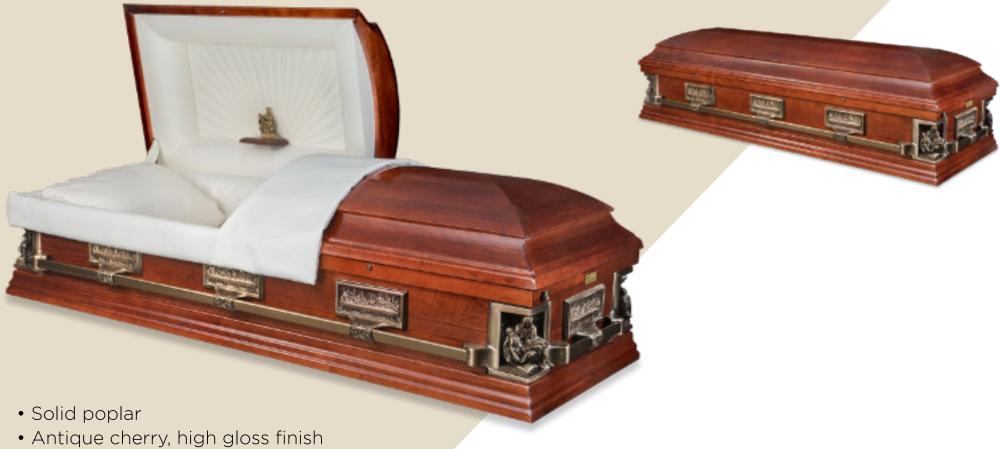

## Frederick Poplar | solid timber casket

Made in North America

• Timber handles on all sides • Ivory basket weave interior