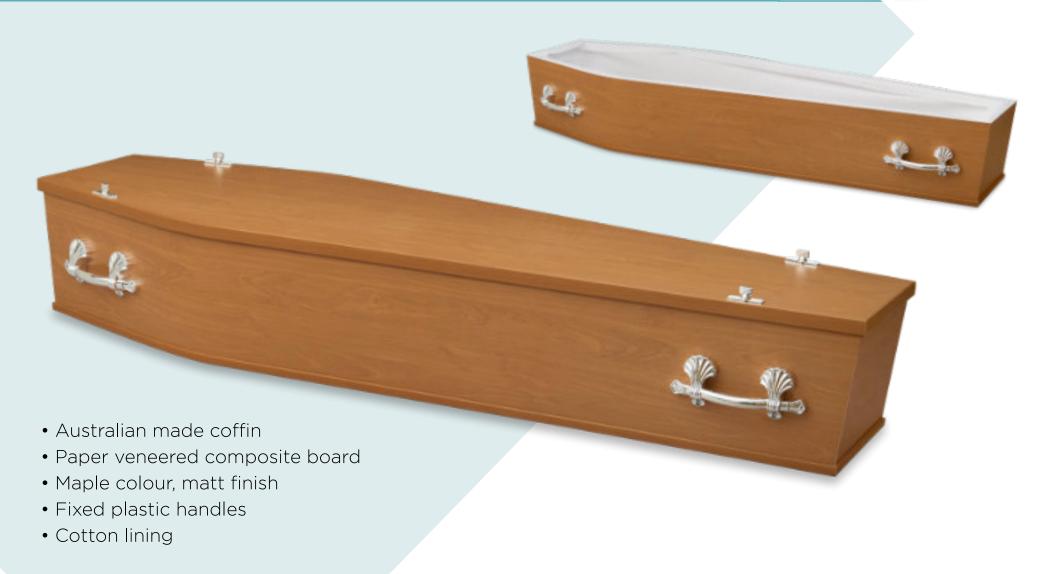

board coffin





- Paper veneered composite board
- Metallic colours: mint, blush, bronze, ivory, and black
- Fixed metal handles \*available with 4 or 6 handles
- Satin lining Pictured: Blush

# Pearline | composite Board coffin





# Golden Teak | COMPOSITE BOARD COFFIN





## Sovereign Redgum | composite board coffin





#### White Dome | COMPOSITE BOARD COFFIN

• Satin lining





## Montcalvary | composite BOARD COFFIN





#### Montrose | composite board coffin





## Waverley | composite BOARD COFFIN





## Two Tone | composite board coffin





# Swan | composite Board coffin





# Drummond SRL | COMPOSITE BOARD COFFIN

Pictured: Walnut





69

# Country Oak | composite BOARD COFFIN





# Drummond Flat Lid | COMPOSITE BOARD COFFIN





## Braid | composite Board coffin





# Lambeth | COMPOSITE BOARD COFFIN





# Lambeth | COMPOSITE BOARD COFFIN





# Shell | composite board coffin





# Metal CASKETS

Our Legacy Tribute metal caskets are produced in North America from 48 oz Solid Bronze, 20 Gauge Steel, 18 Gauge or 16 Gauge Steel.

# Majestic Gold | METAL CASKET

• Hand tufted pillow and cap panel

• Pearl velvet interior

Made in North America











# El Dorado | METAL CASKET

• Pearl velvet interior with tufted pillow and cap panel











Made in North America

# Garrison | METAL CASKET





• Cap panel allows for display of photos

• Ivory basket weave interior

Made in North America







# Cognac Jewel | METAL CASKET











• Shirred beige velvet interior

Made in North America

# White Rose | METAL CASKET

Made in North America