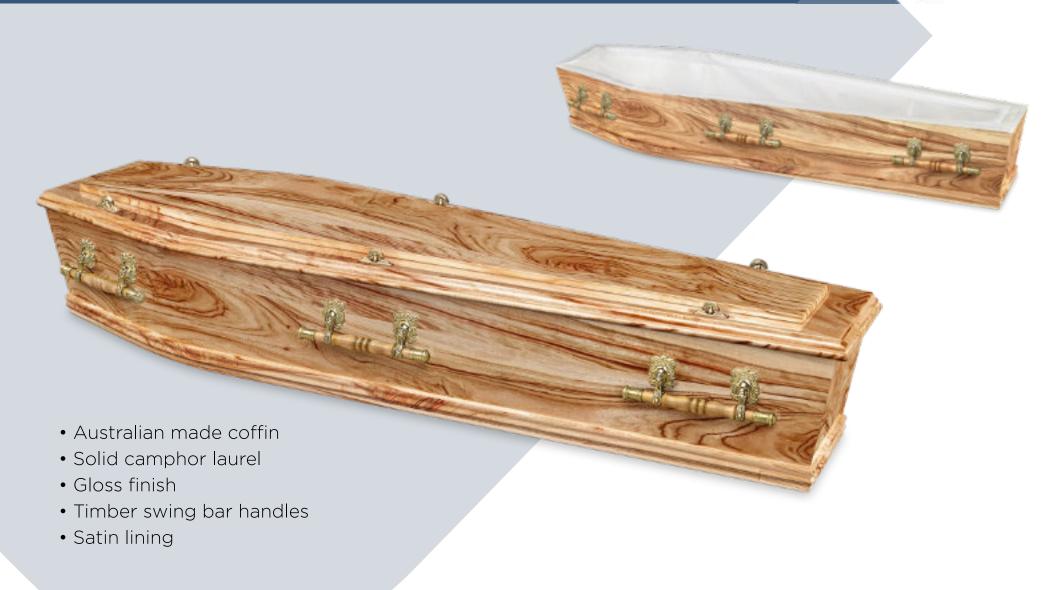

stralian Quality**

Product quality is at the core of our manufacturing operations. Our 6 point check ensures every casket and coffin we make measures up to our exacting standards.



#### Responsiveness

Having local operations means we can respond when our customers need it most.



ACC Higgins is committed to making best in class Medium Density Fibreboard (MDF) coffins that you can rely on. Nationally all our composite board coffins are manufactured to our 6 Point Protection Plan for enhanced structural integrity and greater peace of mind.

ACC Higgins are ISO 9001 certified





# Solid Timber COFFINS

Our Solid Timber coffins are crafted from a selection of high grade Tasmanian Blackwood, Sapele, Cedar, Oak and plantation grown Radiata Pine.

# Camphor Laurel | SOLID TIMBER COFFIN





# Blackwood | SOLID TIMBER COFFIN





# Banjo | solid timber coffin





# Ambassador | SOLID TIMBER COFFIN





# Sapele Davidson | solid timber coffin





# Denman Cedar | SOLID TIMBER COFFIN





# Teakdale Rosewood | solid timber coffin





# Teakdale Walnut | solid timber coffin





# Cambridge | solid timber coffin





# Lawson | solid timber coffin





# Timber Veneered COFFINS

Our Timber Veneered coffins are constructed with timber veneer bonded to Medium Density Fibreboard (MDF). This allows us to produce coffins with the visual appeal of solid timber at a moderate price.

### Davidson | TIMBER VENEERED COFFIN





### Whitehall | TIMBER VENEERED COFFIN





## Montrose SLV | TIMBER VENEERED COFFIN





# Hampton | TIMBER VENEERED COFFIN





## Rundle | timber veneered c