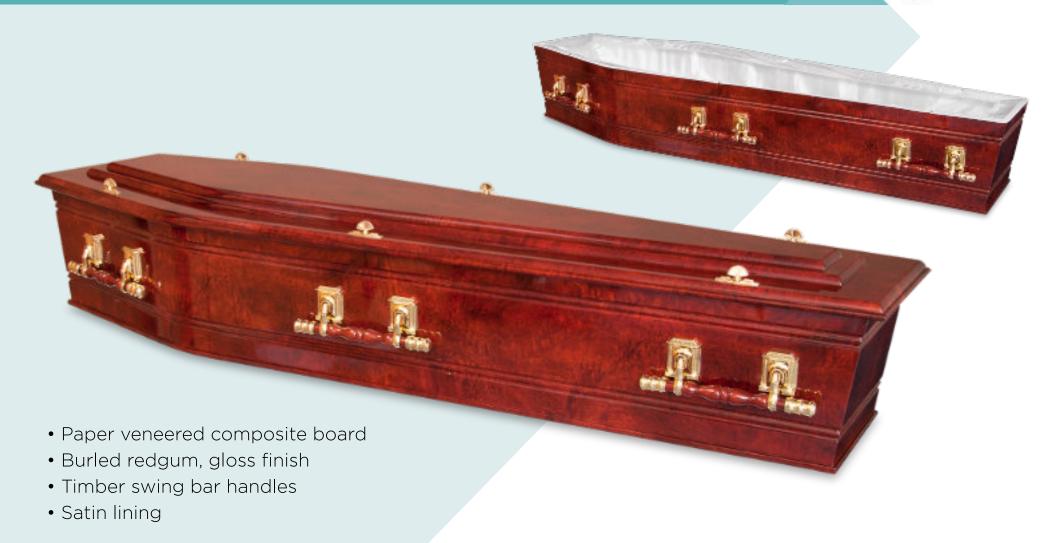

AL COFFIN





# Enviro Coffin | ENVIRONMENTAL COFFIN









# Natural Wicker | ENVIRONMENTAL COFFIN







#### THEMES OF LIFE



#### Personalise your farewell with a customised coffin

Supply your favourite photos or images.

Discuss a theme or layout.

Custom coffins require 3 days for metropolitan delivery.

For best results, please supply 300dpi JPEG images.

Or ask us about an extensive range of designs.





## THEMES OF LIFE









# Pearline | composite board coffin





- Paper veneered composite board
- Metallic colours: mint, blush, bronze, ivory, and black
- Fixed metal handles \*available with 4 or 6 handles
- Satin lining Pictured: Blush

# Pearline | composite Board coffin





# Golden Teak | COMPOSITE BOARD COFFIN





## Sovereign Redgum | composite board coffin





#### White Dome | COMPOSITE BOARD COFFIN

• Satin lining





## Montcalvary | composite BOARD COFFIN





#### Montrose | composite board coffin





## Waverley | composite BOARD COFFIN





## Two Tone | composite board coffin





# Swan | composite Board coffin





# Drummond SRL | COMPOSITE BOARD COFFIN

Pictured: Walnut





69

# Country Oak | composite BOARD COFFIN





# Drummond Flat Lid | COMPOSITE BOARD COFFIN





## Braid | composite Board coffin





# Lambeth | COMPOSITE BOARD COFFIN





# Lambeth | COMPOSITE BOARD COFFIN





# Shell | composite board coffin





# Metal CASKETS

Our Legacy Tribute metal caskets are produced in North America from 48 oz Solid Bronze, 20 Gauge Steel, 18 Gauge or 16 Gauge Steel.

# Majestic Gold | METAL CASKET

• Hand tufted pillow and c