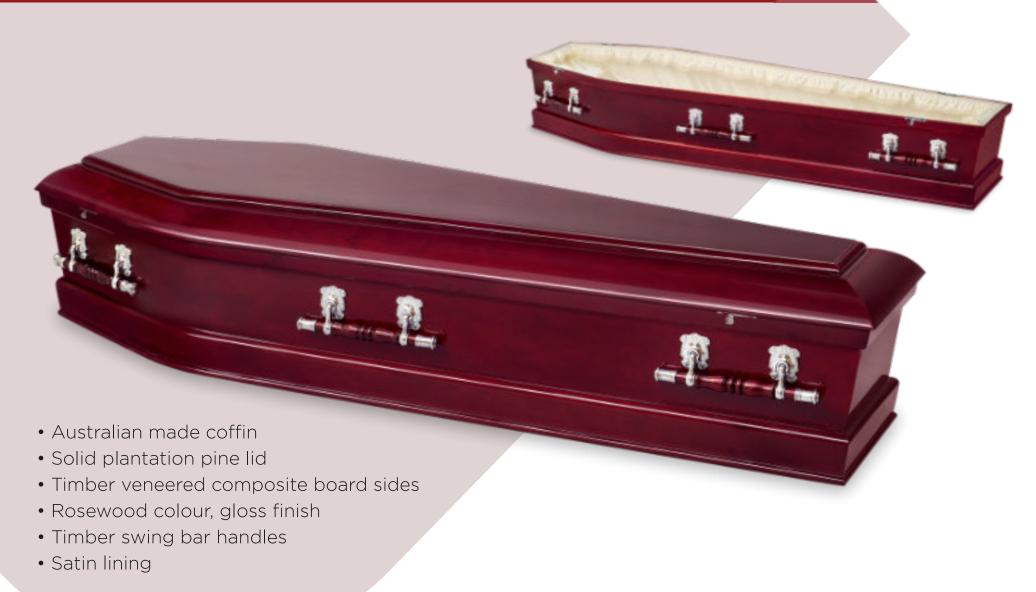

are crafted from a selection of high grade Tasmanian Blackwood, Sapele, Cedar, Oak and plantation grown Radiata Pine.

# Camphor Laurel | SOLID TIMBER COFFIN





# Blackwood | SOLID TIMBER COFFIN





# Banjo | solid timber coffin





# Ambassador | SOLID TIMBER COFFIN





# Sapele Davidson | solid timber coffin





# Denman Cedar | SOLID TIMBER COFFIN





# Teakdale Rosewood | solid timber coffin





# Teakdale Walnut | solid timber coffin





# Cambridge | solid timber coffin





# Lawson | solid timber coffin





# Timber Veneered COFFINS

Our Timber Veneered coffins are constructed with timber veneer bonded to Medium Density Fibreboard (MDF). This allows us to produce coffins with the visual appeal of solid timber at a moderate price.

### Davidson | TIMBER VENEERED COFFIN





### Whitehall | TIMBER VENEERED COFFIN





## Montrose SLV | TIMBER VENEERED COFFIN





# Hampton | TIMBER VENEERED COFFIN





## Rundle | timber veneered coffin





# Brighton | TIMBER VENEERED COFFIN





# Norwood White | TIMBER VENEERED COFFIN





## Norwood | timber veneered coffin







# Solid Timber CASKETS

The Legacy Tribute range is produced in North America from Mahogany, Cherry, Maple, Oak and Poplar.

Our Solid Timber caskets are crafted from high grade Tasmanian Blackwood, Cedar, American Oak and plantation grown Radiata Pine.

# Paramount Mahogany | solid timber casket







- Rich titian, hand polished high gloss finish
- Inlaid full top
- Solid mahogany inlaid foot panel
- Rounded timber handles
- Fully lined in ivory sierra suede

Made in North America







##