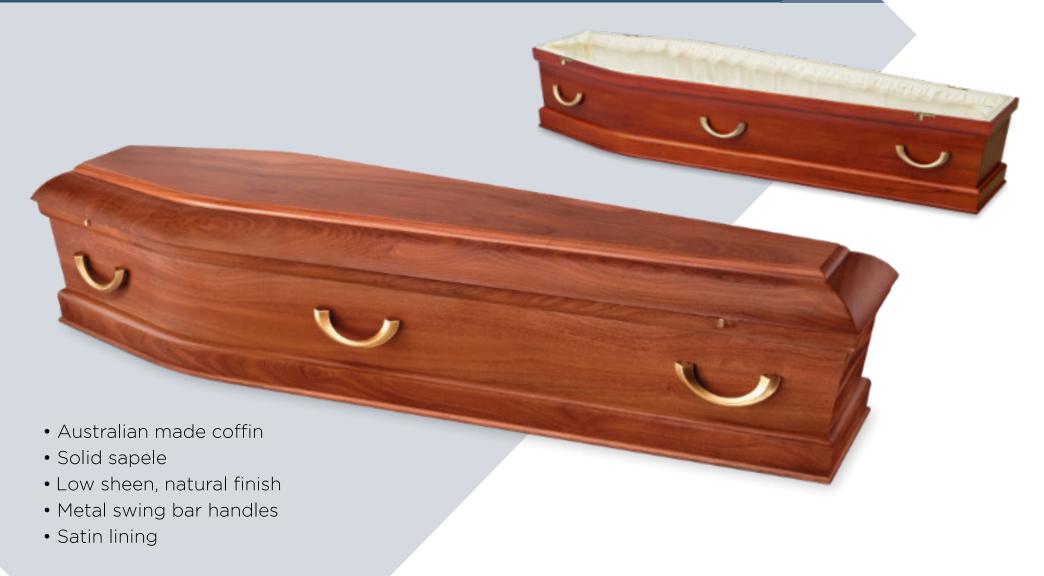

r exacting standards.



#### Responsiveness

Having local operations means we can respond when our customers need it most.



ACC Higgins is committed to making best in class Medium Density Fibreboard (MDF) coffins that you can rely on. Nationally all our composite board coffins are manufactured to our 6 Point Protection Plan for enhanced structural integrity and greater peace of mind.

ACC Higgins are ISO 9001 certified





# Solid Timber COFFINS

Our Solid Timber coffins are crafted from a selection of high grade Tasmanian Blackwood, Sapele, Cedar, Oak and plantation grown Radiata Pine.

# Camphor Laurel | SOLID TIMBER COFFIN





# Blackwood | SOLID TIMBER COFFIN





# Banjo | solid timber coffin





# Ambassador | SOLID TIMBER COFFIN





# Sapele Davidson | solid timber coffin





# Denman Cedar | SOLID TIMBER COFFIN





# Teakdale Rosewood | solid timber coffin





# Teakdale Walnut | solid timber coffin





# Cambridge | solid timber coffin





# Lawson | solid timber coffin





# Timber Veneered COFFINS

Our Timber Veneered coffins are constructed with timber veneer bonded to Medium Density Fibreboard (MDF). This allows us to produce coffins with the visual appeal of solid timber at a moderate price.

### Davidson | TIMBER VENEERED COFFIN





### Whitehall | TIMBER VENEERED COFFIN





## Montrose SLV | TIMBER VENEERED COFFIN





# Hampton | TIMBER VENEERED COFFIN





## Rundle | timber veneered coffin





# Brighton | TIMBER VENEERED COFFIN





# Norwood White | TIMBER VENEERED COFFIN





## Norwood | timber veneered coffin







# Solid Timber CAS