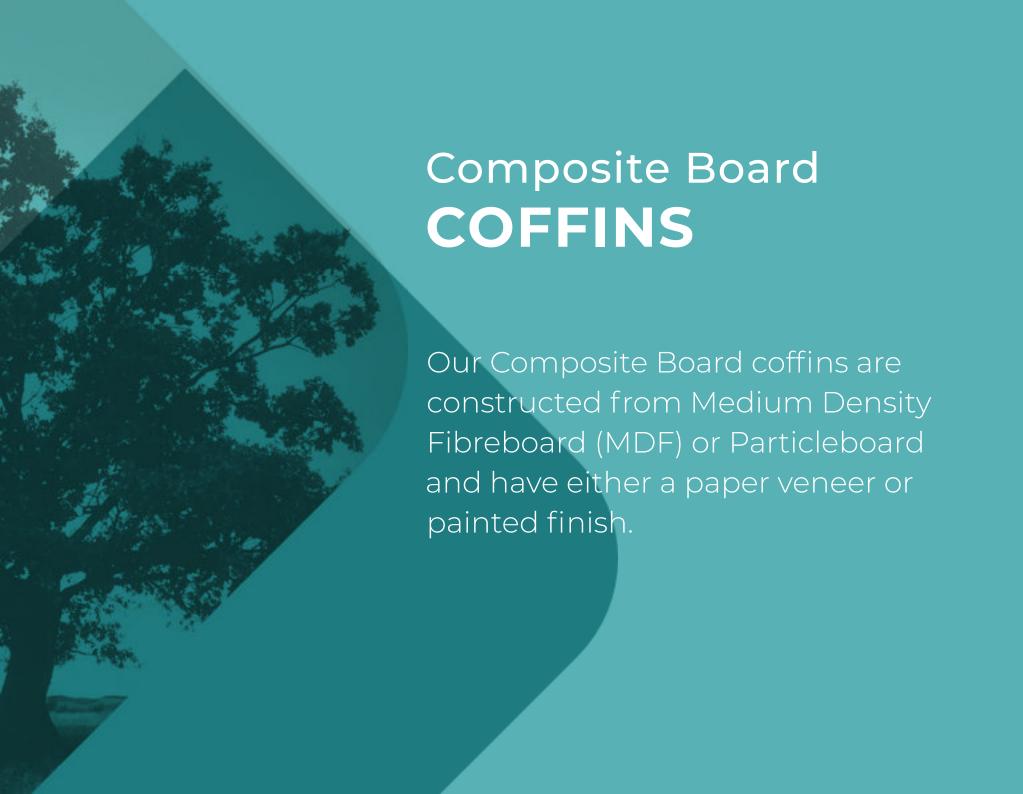

s finish
- Metal swing bar handles
- Deluxe satin interior





#### Cromwell Cedar | solid timber casket









#### Grecian Urn Blackwood | solid timber casket









#### Grecian Urn White | SOLID TIMBER CASKET





#### Grecian Urn Rosewood | solid timber casket

• White satin lining









#### Grecian Urn Walnut | SOLID TIMBER CASKET









• Cream satin lining

## Devon | SOLID TIMBER CASKET





- Solid plantation pine
- Walnut colour, gloss finish
- Timber swing bar handles
- White satin lining







## Natural Legacy | ENVIRONMENTAL COFFIN

• Available in 1720mm (5'8") & 1880m (6'2")









# Enviro Casket | ENVIRONMENTAL CASKET





# Enviro Coffin | ENVIRONMENTAL COFFIN





# Enviro Coffin | ENVIRONMENTAL COFFIN









# Natural Wicker | ENVIRONMENTAL COFFIN







#### THEMES OF LIFE



#### Personalise your farewell with a customised coffin

Supply your favourite photos or images.

Discuss a theme or layout.

Custom coffins require 3 days for metropolitan delivery.

For best results, please supply 300dpi JPEG images.

Or ask us about an extensive range of designs.





## THEMES OF LIFE









# Pearline | composite board coffin





- Paper veneered composite board
- Metallic colours: mint, blush, bronze, ivory, and black
- Fixed metal handles \*available with 4 or 6 handles
- Satin lining Pictured: Blush

# Pearline | composite Board coffin





# Golden Teak | COMPOSITE BOARD COFFIN





## Sovereign Redgum | composite board coffin





#### White Dome | COMPOSITE BOARD COFFIN

• Satin lining





## Montcalvary | composite BOARD COFFIN