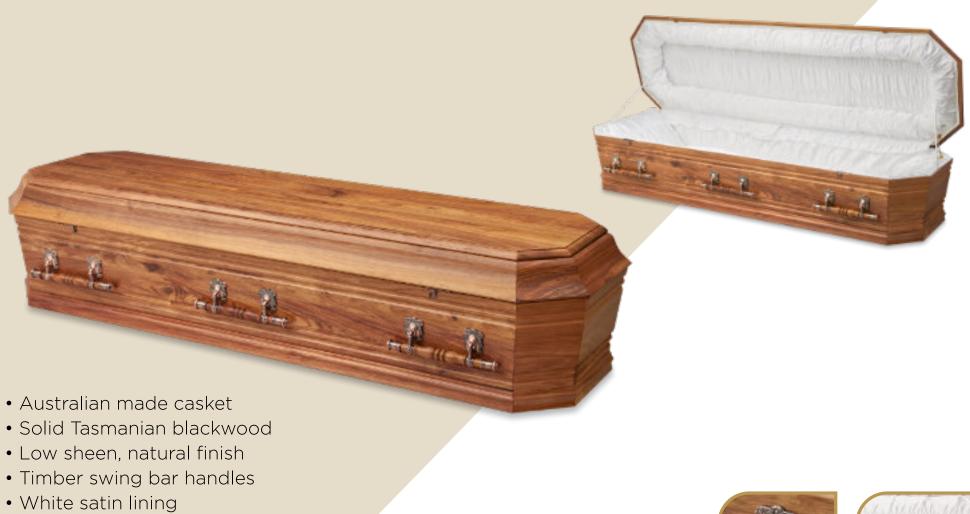

a Poplar | solid timber casket





- Domed half top
- Family keepsake Pieta statue &/or Last Supper cap panel
- Antique gold tone bar handles
- Tan crepe interior

  Made in North America







# Heavenly White Poplar | solid timber casket

• Timber handles on all sides

• White crepe interior

Made in North America











# Macalister | solid timber casket





#### Precious Memories | solid timber casket





- Rosewood or walnut colour, gloss finish
- Full length timber handles
- Velvet interior Pictured: Rosewood





#### Preston | SOLID TIMBER CASKET





#### Regal | solid timber casket





- Walnut colour, gloss finish
- Metal swing bar handles
- Deluxe satin interior





#### Cromwell Cedar | solid timber casket









#### Grecian Urn Blackwood | solid timber casket









#### Grecian Urn White | SOLID TIMBER CASKET





#### Grecian Urn Rosewood | solid timber casket

• White satin lining









#### Grecian Urn Walnut | SOLID TIMBER CASKET









• Cream satin lining

## Devon | SOLID TIMBER CASKET





- Solid plantation pine
- Walnut colour, gloss finish
- Timber swing bar handles
- White satin lining







## Natural Legacy | ENVIRONMENTAL COFFIN

• Available in 1720mm (5'8") & 1880m (6'2")









# Enviro Casket | ENVIRONMENTAL CASKET





# Enviro Coffin | ENVIRONMENTAL COFFIN





# Enviro Coffin | ENVIRONMENTAL COFFIN









# Natural Wicker | ENVIRONMENTAL COFFIN







#### THEMES OF LIFE



#### Personalise your farewell with a customised coffin

Supply your favourite photos or images.

Discuss a theme or layout.

Custom coffins r