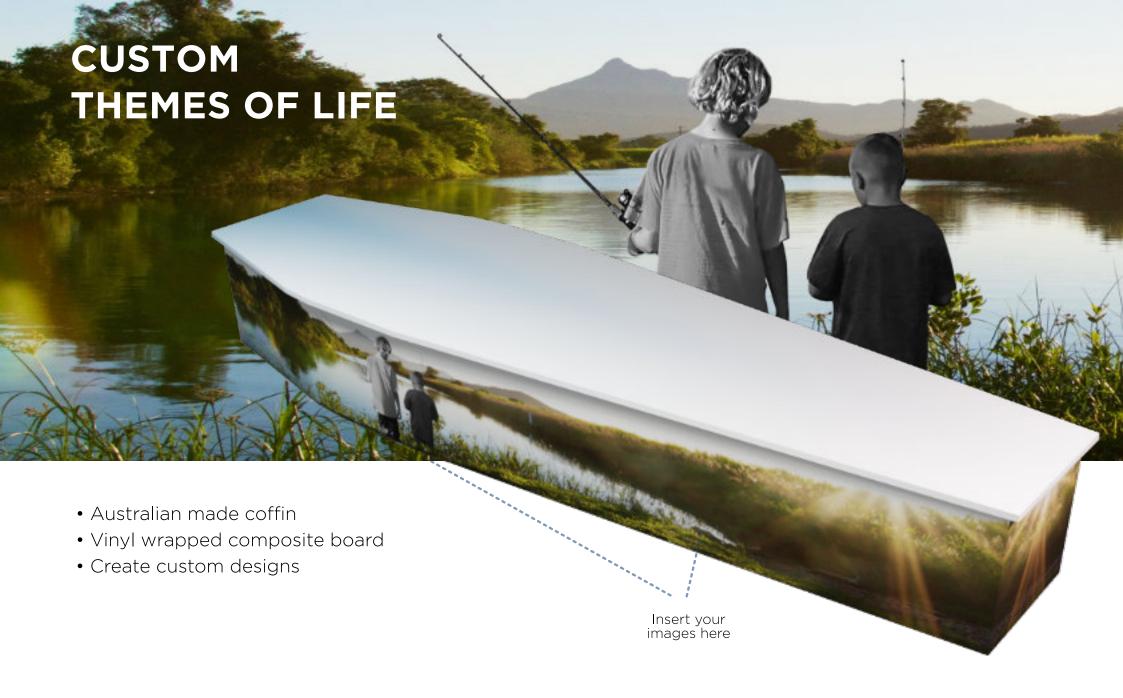

#### THEMES OF LIFE

#### Personalise your farewell with a customised coffin

Supply your favourite photos or images.

Discuss a theme or layout.

Custom coffins require 3 days for metropolitan delivery.

For best results, please supply 300dpi JPEG images.

Or ask us about an extensive range of designs.