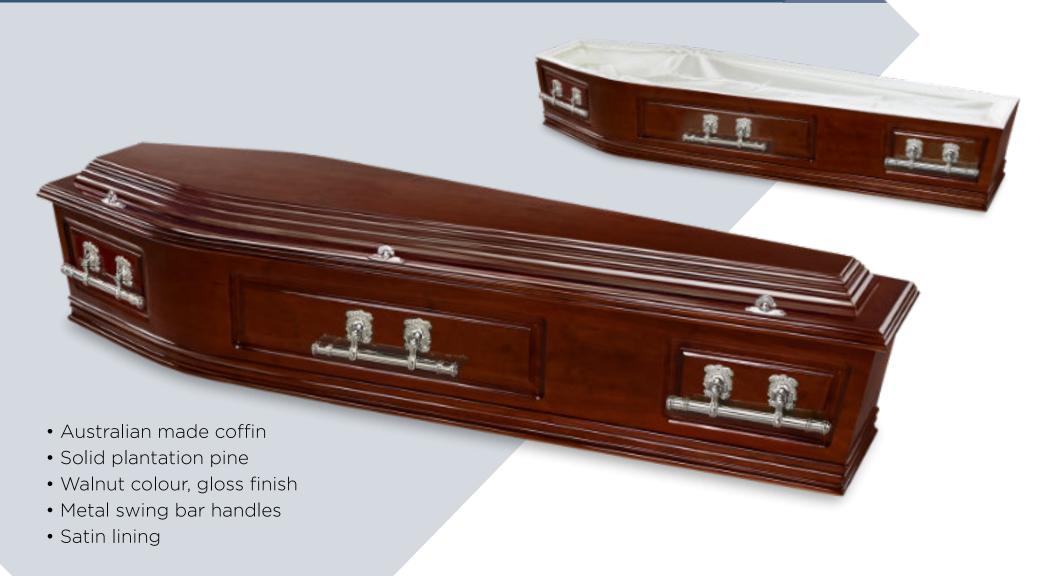

gins is committed to making best in class Medium Density Fibreboard (MDF) coffins that you can rely on. Nationally all our composite board coffins are manufactured to our 6 Point Protection Plan for enhanced structural integrity and greater peace of mind.

ACC Higgins are ISO 9001 certified





# Solid Timber COFFINS

Our Solid Timber coffins are crafted from a selection of high grade Tasmanian Blackwood, Sapele, Cedar, Oak and plantation grown Radiata Pine.

# Camphor Laurel | SOLID TIMBER COFFIN





# Blackwood | SOLID TIMBER COFFIN





# Banjo | solid timber coffin





# Ambassador | SOLID TIMBER COFFIN





# Sapele Davidson | solid timber coffin





# Denman Cedar | SOLID TIMBER COFFIN





# Teakdale Rosewood | solid timber coffin





# Teakdale Walnut | solid timber coffin





# Cambridge | solid timber coffin





# Lawson | solid timber coffin





# Timber Veneered COFFINS

Our Timber Veneered coffins are constructed with timber veneer bonded to Medium Density Fibreboard (MDF). This allows us to produce coffins with the visual appeal of solid timber at a moderate price.

### Davidson | TIMBER VENEERED COFFIN





### Whitehall | TIMBER VENEERED COFFIN





## Montrose SLV | TIMBER VENEERED COFFIN





# Hampton | TIMBER VENEERED COFFIN





## Rundle | timber veneered coffin





# Brighton | TIMBER VENEERED COFFIN





# Norwood White | TIMBER VENEERED COFFIN





## Norwood | timber veneered coffin







# Solid Timber CASKETS

The Legacy Tribute range is produced in North America from Mahogany, Cherry, Maple, Oak and Poplar.

Our Solid Timber caskets ar