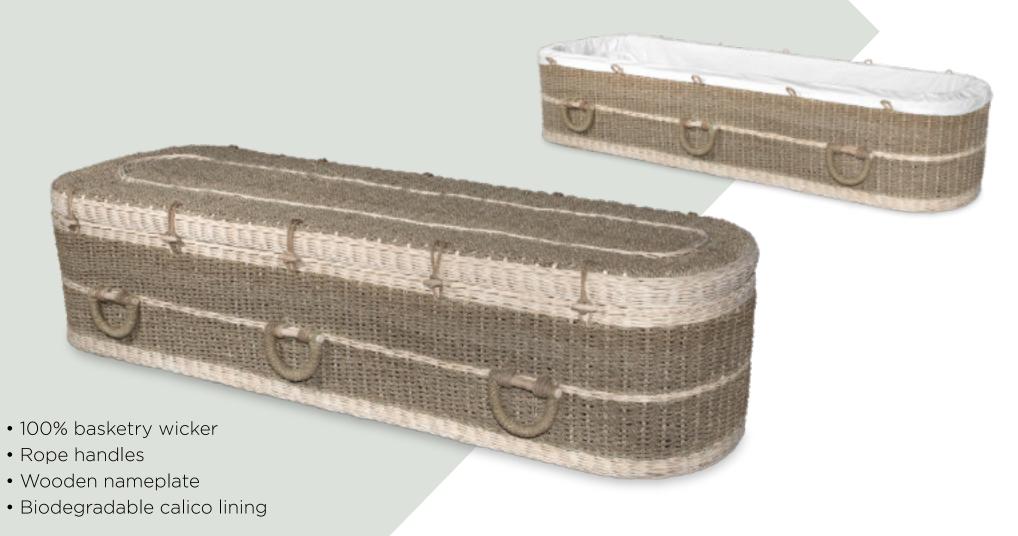

oss finish
- Metal swing bar handles
- Deluxe satin interior





#### Cromwell Cedar | solid timber casket









#### Grecian Urn Blackwood | solid timber casket









#### Grecian Urn White | SOLID TIMBER CASKET





#### Grecian Urn Rosewood | solid timber casket

• White satin lining









#### Grecian Urn Walnut | SOLID TIMBER CASKET









• Cream satin lining

## Devon | SOLID TIMBER CASKET





- Solid plantation pine
- Walnut colour, gloss finish
- Timber swing bar handles
- White satin lining







## Natural Legacy | ENVIRONMENTAL COFFIN

• Available in 1720mm (5'8") & 1880m (6'2")









# Enviro Casket | ENVIRONMENTAL CASKET





# Enviro Coffin | ENVIRONMENTAL COFFIN





# Enviro Coffin | ENVIRONMENTAL COFFIN









# Natural Wicker | ENVIRONMENTAL COFFIN







#### THEMES OF LIFE



#### Personalise your farewell with a customised coffin

Supply your favourite photos or images.

Discuss a theme or layout.

Custom coffins require 3 days for metropolitan delivery.

For best results, please supply 300dpi JPEG images.

Or ask us about an extensive range of designs.





## THEMES OF LIFE









# Pearline | composite board coffin





- Paper veneered composite board
- Metallic colours: mint, blush, bronze, ivory, and black
- Fixed metal handles \*available with 4 or 6 handles
- Satin lining Pictured: Blush

# Pearline | composite Board coffin





# Golden Teak | COMPOSITE BOARD COFFIN





## Sovereign Redgum | composite board coffin





#### White Dome | COMPOSITE BOARD COFFIN

• Satin lining





## Montcalvary | composite BOARD COFFIN