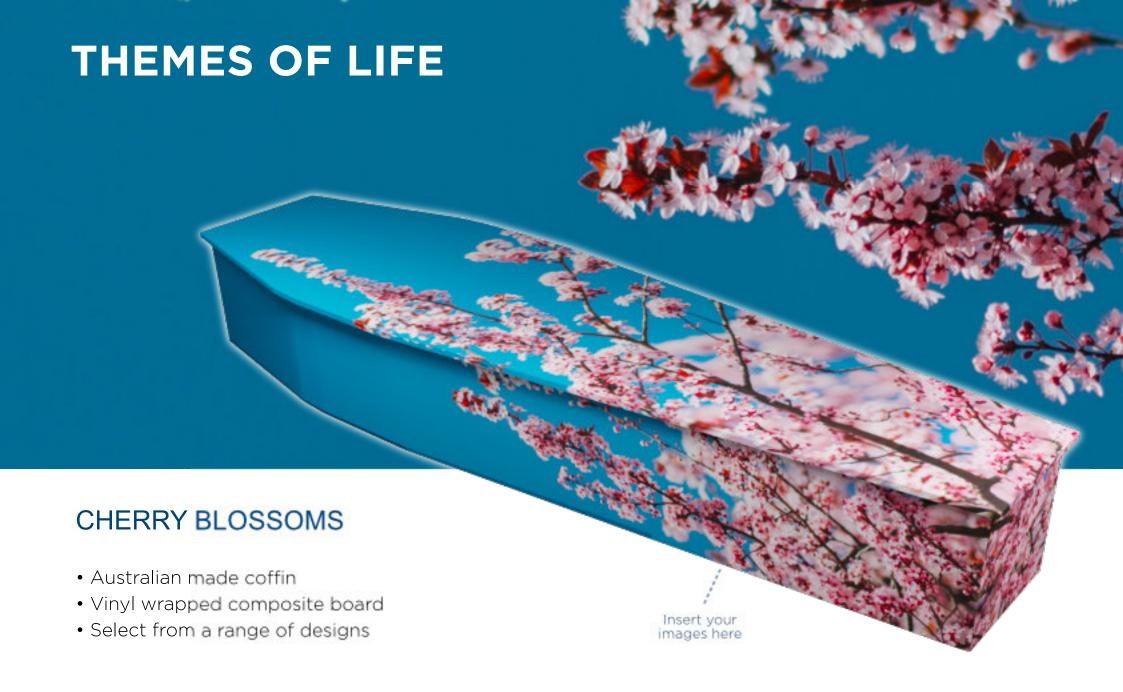

#### THEMES OF LIFE

#### Personalise your farewell with a customised coffin

Supply your favourite photos or images.

Discuss a theme or layout.

Custom coffins require 3 days for metropolitan delivery.

For best results, please supply 300dpi JPEG images.

Or ask us about an extensive range of designs.