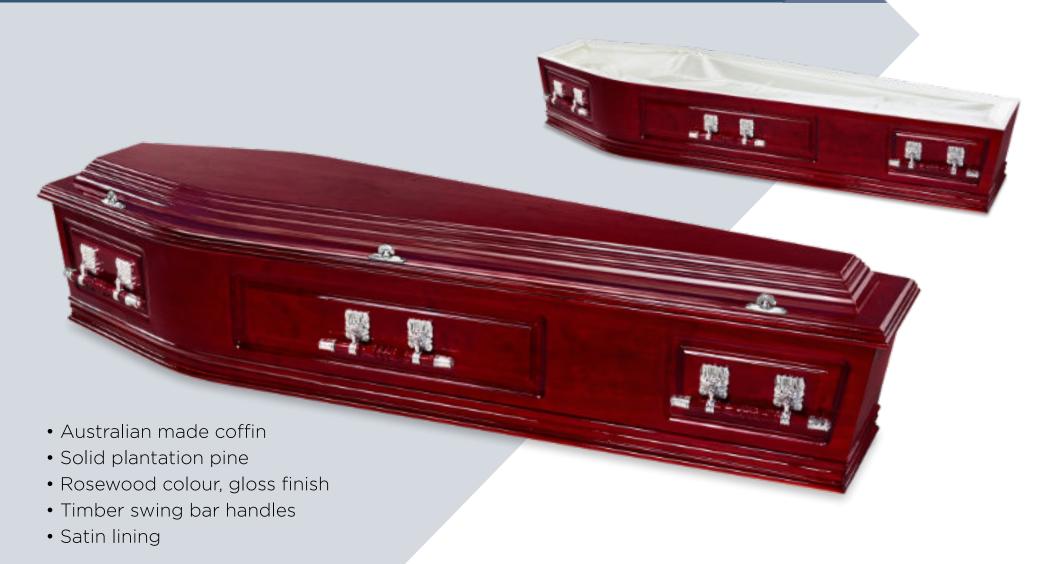

d when our customers need it most.



ACC Higgins is committed to making best in class Medium Density Fibreboard (MDF) coffins that you can rely on. Nationally all our composite board coffins are manufactured to our 6 Point Protection Plan for enhanced structural integrity and greater peace of mind.

ACC Higgins are ISO 9001 certified





# Solid Timber COFFINS

Our Solid Timber coffins are crafted from a selection of high grade Tasmanian Blackwood, Sapele, Cedar, Oak and plantation grown Radiata Pine.

# Camphor Laurel | SOLID TIMBER COFFIN





# Blackwood | SOLID TIMBER COFFIN





# Banjo | solid timber coffin





# Ambassador | SOLID TIMBER COFFIN





# Sapele Davidson | solid timber coffin





# Denman Cedar | SOLID TIMBER COFFIN





# Teakdale Rosewood | solid timber coffin





# Teakdale Walnut | solid timber coffin





# Cambridge | solid timber coffin





# Lawson | solid timber coffin





# Timber Veneered COFFINS

Our Timber Veneered coffins are constructed with timber veneer bonded to Medium Density Fibreboard (MDF). This allows us to produce coffins with the visual appeal of solid timber at a moderate price.

### Davidson | TIMBER VENEERED COFFIN





### Whitehall | TIMBER VENEERED COFFIN





## Montrose SLV | TIMBER VENEERED COFFIN





# Hampton | TIMBER VENEERED COFFIN





## Rundle | timber veneered coffin





# Brighton | TIMBER VENEERED COFFIN





# Norwood White | TIMBER VENEERED COFFIN





## Norwood | timber veneered coffin







# Solid Timber CASKETS

The Legacy Tribute range is produced in North America from Mahogany, Cherry, Maple,