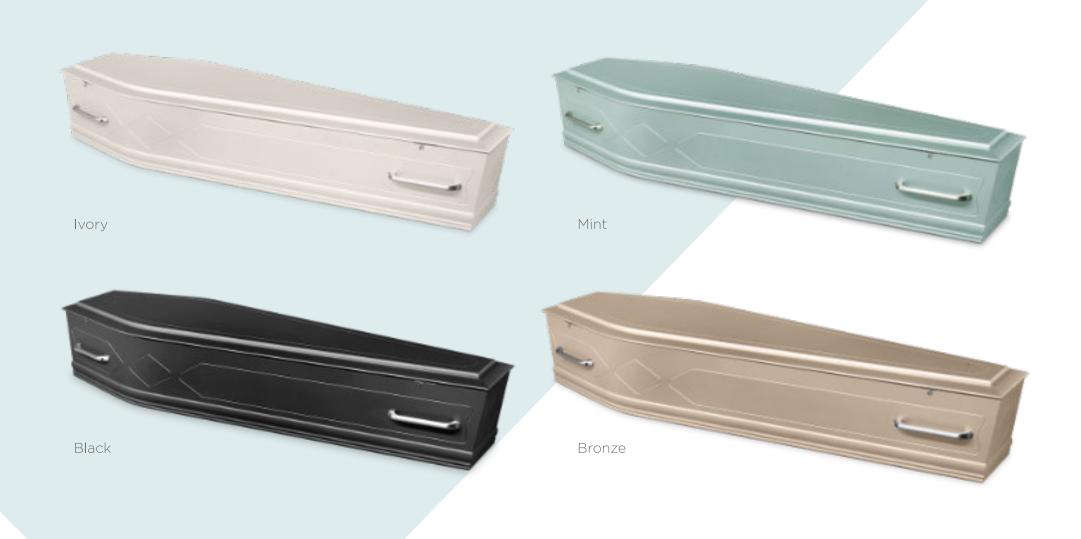

# Pearline | composite board coffin

- Paper veneered composite board
- Metallic colours: mint, blush, bronze, ivory, and black
- Fixed metal handles \*available with 4 or 6 handles
- Satin lining Pictured: Blush