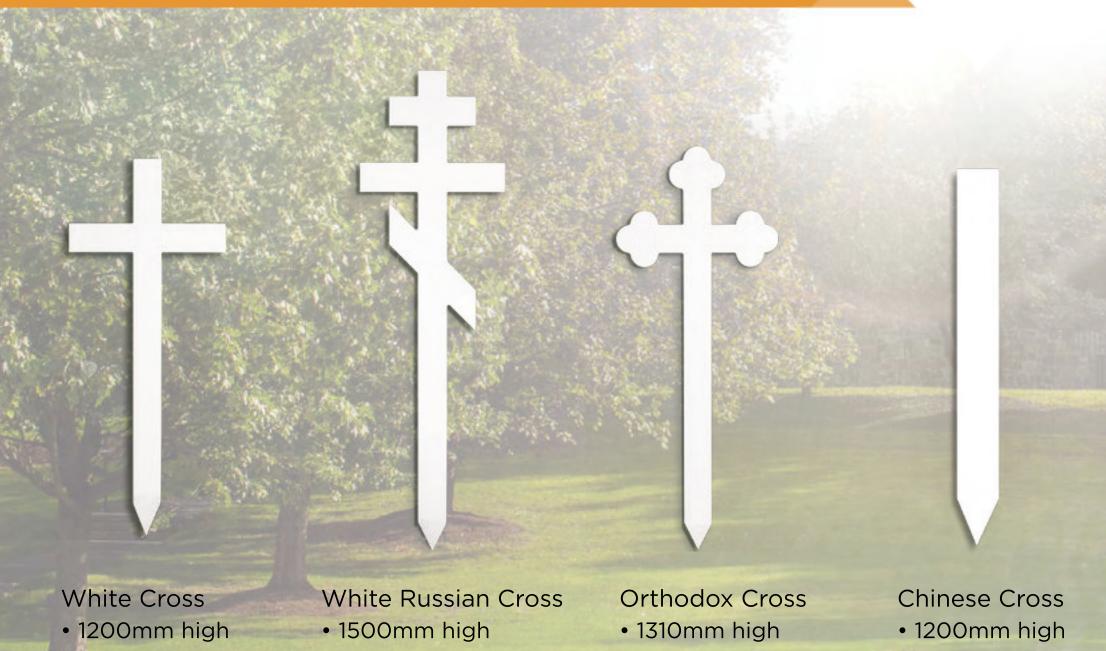

a

# Garrison | METAL CASKET





• Cap panel allows for display of photos

• Ivory basket weave interior

Made in North America







# Cognac Jewel | METAL CASKET











• Shirred beige velvet interior

Made in North America

# White Rose | METAL CASKET

Made in North America











## Puritan | METAL CASKET





- Brushed copper glow and autumn haze finish
- Artubus velvet interior Made in North America







# Carrington | METAL CASKET







## Children's Coffin





## Children's Grecian Urn





## Children's Natural Legacy





- Pure new wool outer layer
- Strong recycled cardboard frame reinforced with a composite board base
- Cotton lined with woolen mattress
- Available in four sizes:25cm (10"), 45cm (18"), 60cm (24") and 76cm (30")











## **Grave Markers**





White composite board (MDF)

## **Crucifix Mounts**



#### With base

- Freestanding mount with base
- Available in two sizes to suit
  177mm (7") and 254mm (10") crucifixes
- Rosewood, walnut, teak or white

#### Without base

- Designed to fit on a flat surface, or mounted on a wall
- Available in two sizes
  177mm (7") and 254mm (10")
- Rosewood, walnut, teak or white



## **Diamond Merchandising System**

The Diamond Merchandising System™ is an innovative approach to the design and presentation of your casket and coffin range.

It combines proprietary technology, business analysis tools and staff training so arrangers can present products to families using your own customised Diamond presenter.

#### The DMS provides:

- · A consistent and transparent approach for arrangers when pr