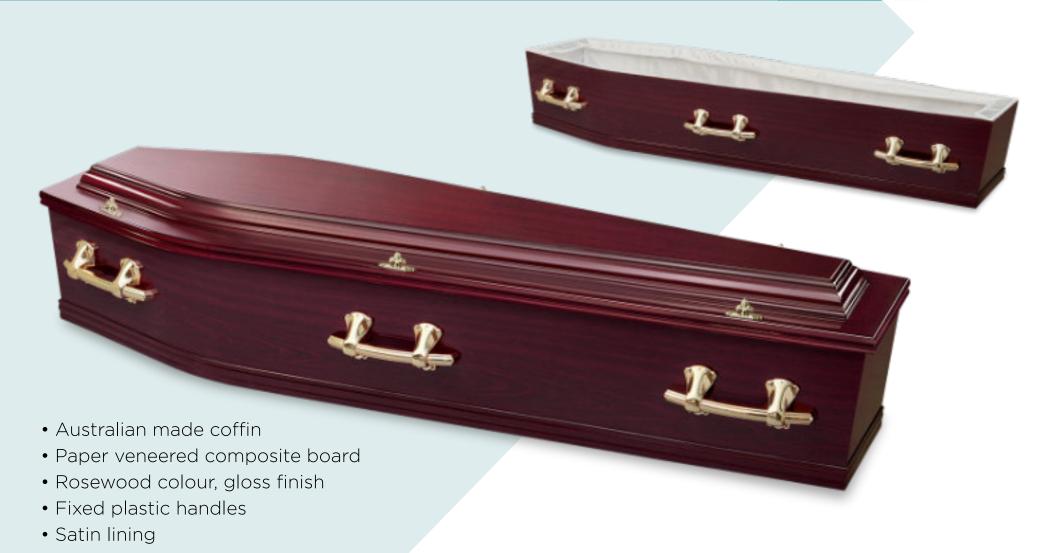

our farewell with a customised coffin

Supply your favourite photos or images.

Discuss a theme or layout.

Custom coffins require 3 days for metropolitan delivery.

For best results, please supply 300dpi JPEG images.

Or ask us about an extensive range of designs.





## THEMES OF LIFE









# Pearline | composite board coffin





- Paper veneered composite board
- Metallic colours: mint, blush, bronze, ivory, and black
- Fixed metal handles \*available with 4 or 6 handles
- Satin lining Pictured: Blush

# Pearline | composite Board coffin





# Golden Teak | COMPOSITE BOARD COFFIN





## Sovereign Redgum | composite board coffin





#### White Dome | COMPOSITE BOARD COFFIN

• Satin lining





## Montcalvary | composite BOARD COFFIN





#### Montrose | composite board coffin





## Waverley | composite BOARD COFFIN





## Two Tone | composite board coffin





# Swan | composite Board coffin





# Drummond SRL | COMPOSITE BOARD COFFIN

Pictured: Walnut





69

# Country Oak | composite BOARD COFFIN





# Drummond Flat Lid | COMPOSITE BOARD COFFIN





## Braid | composite Board coffin





# Lambeth | COMPOSITE BOARD COFFIN





# Lambeth | COMPOSITE BOARD COFFIN





# Shell | composite board coffin





# Metal CASKETS

Our Legacy Tribute metal caskets are produced in North America from 48 oz Solid Bronze, 20 Gauge Steel, 18 Gauge or 16 Gauge Steel.

# Majestic Gold | METAL CASKET

• Hand tufted pillow and cap panel

• Pearl velvet interior

Made in North America











# El Dorado | METAL CASKET

• Pearl velvet interior with tufted pillow and cap pane