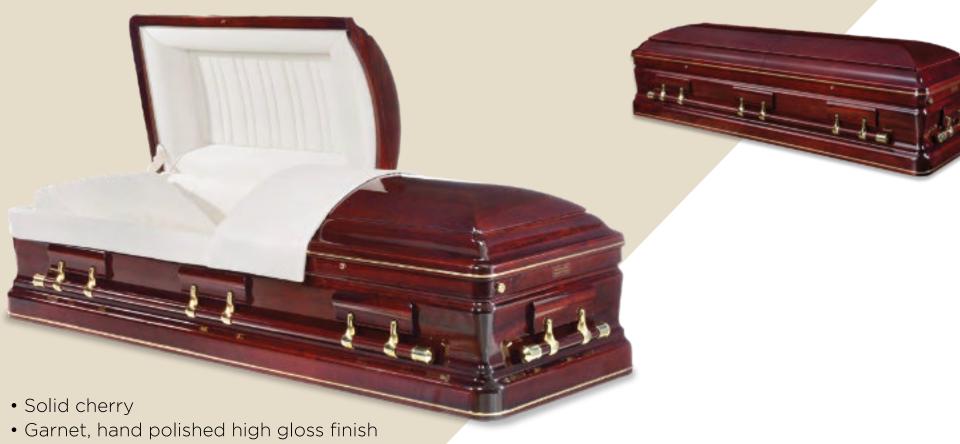

# Bordeaux Cherry | solid timber casket

- Domed half top
- Elegant gold mylar beading
- Rounded timber handles
- Ivory basket weave interior

  Made in North America