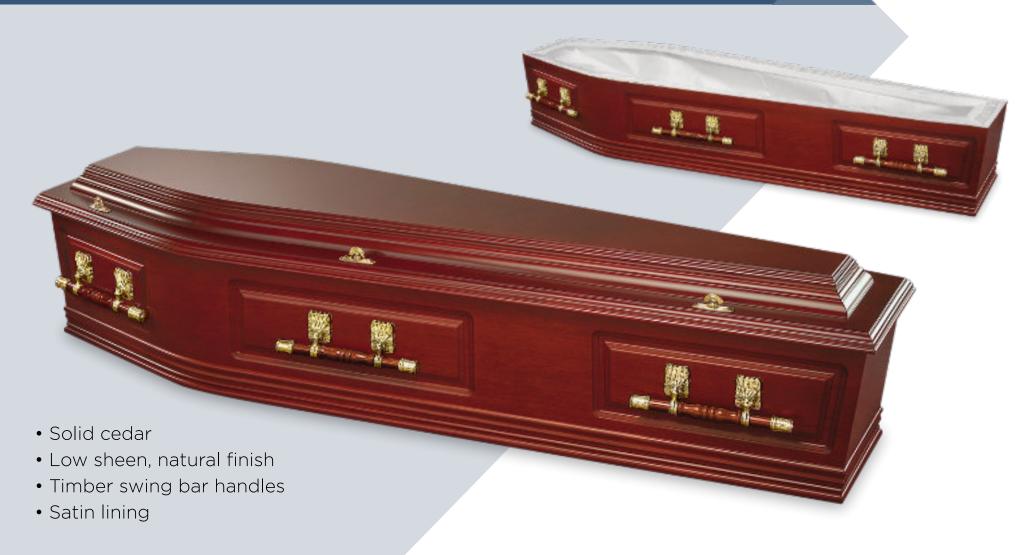

ss

Having local operations means we can respond when our customers need it most.



ACC Higgins is committed to making best in class Medium Density Fibreboard (MDF) coffins that you can rely on. Nationally all our composite board coffins are manufactured to our 6 Point Protection Plan for enhanced structural integrity and greater peace of mind.

ACC Higgins are ISO 9001 certified





# Solid Timber COFFINS

Our Solid Timber coffins are crafted from a selection of high grade Tasmanian Blackwood, Sapele, Cedar, Oak and plantation grown Radiata Pine.

# Camphor Laurel | SOLID TIMBER COFFIN





# Blackwood | SOLID TIMBER COFFIN





# Banjo | solid timber coffin





# Ambassador | SOLID TIMBER COFFIN





# Sapele Davidson | solid timber coffin





# Denman Cedar | SOLID TIMBER COFFIN





# Teakdale Rosewood | solid timber coffin





# Teakdale Walnut | solid timber coffin





# Cambridge | solid timber coffin





# Lawson | solid timber coffin





# Timber Veneered COFFINS

Our Timber Veneered coffins are constructed with timber veneer bonded to Medium Density Fibreboard (MDF). This allows us to produce coffins with the visual appeal of solid timber at a moderate price.

### Davidson | TIMBER VENEERED COFFIN





### Whitehall | TIMBER VENEERED COFFIN





## Montrose SLV | TIMBER VENEERED COFFIN





# Hampton | TIMBER VENEERED COFFIN





## Rundle | timber veneered coffin





# Brighton | TIMBER VENEERED COFFIN





# Norwood White | TIMBER VENEERED COFFIN





## Norwood | timber veneered coffin







# Solid Timber CASKETS

The Legacy Tribute range is produced