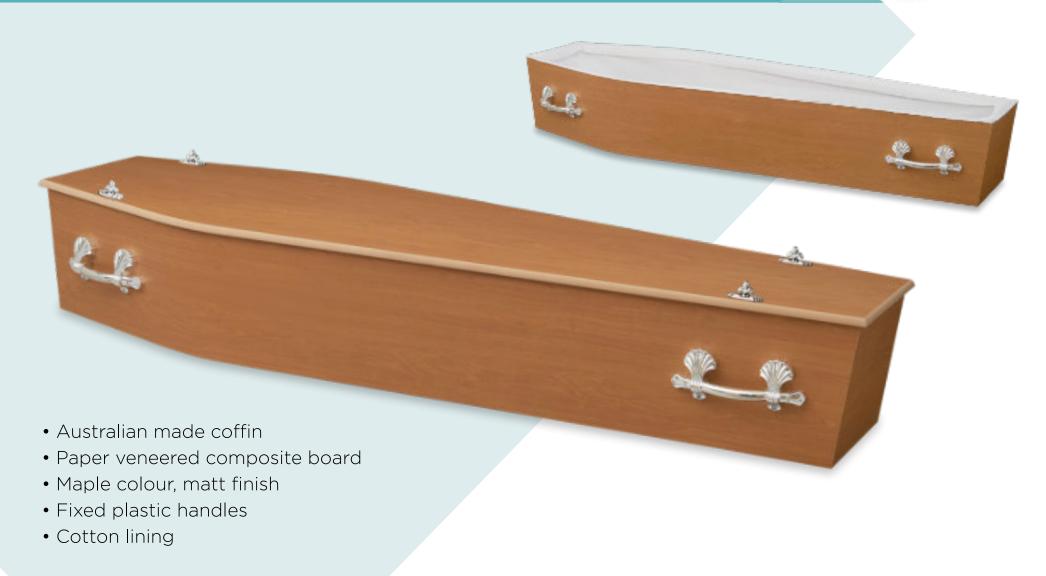

site board
- Metallic colours: mint, blush, bronze, ivory, and black
- Fixed metal handles \*available with 4 or 6 handles
- Satin lining Pictured: Blush

# Pearline | composite Board coffin





# Golden Teak | COMPOSITE BOARD COFFIN





## Sovereign Redgum | composite board coffin





#### White Dome | COMPOSITE BOARD COFFIN

• Satin lining





## Montcalvary | composite BOARD COFFIN





#### Montrose | composite board coffin





## Waverley | composite BOARD COFFIN





## Two Tone | composite board coffin





# Swan | composite Board coffin





# Drummond SRL | COMPOSITE BOARD COFFIN

Pictured: Walnut





69

# Country Oak | composite BOARD COFFIN





# Drummond Flat Lid | COMPOSITE BOARD COFFIN





## Braid | composite Board coffin





# Lambeth | COMPOSITE BOARD COFFIN





# Lambeth | COMPOSITE BOARD COFFIN





# Shell | composite board coffin





# Metal CASKETS

Our Legacy Tribute metal caskets are produced in North America from 48 oz Solid Bronze, 20 Gauge Steel, 18 Gauge or 16 Gauge Steel.

# Majestic Gold | METAL CASKET

• Hand tufted pillow and cap panel

• Pearl velvet interior

Made in North America











# El Dorado | METAL CASKET

• Pearl velvet interior with tufted pillow and cap panel











Made in North America

# Garrison | METAL CASKET





• Cap panel allows for display of photos

• Ivory basket weave interior

Made in North America







# Cognac Jewel | METAL CASKET











• Shirred beige velvet interior

Made in North America

# White Rose | METAL CASKET

Made in North America











## Puritan | METAL CASKET





-