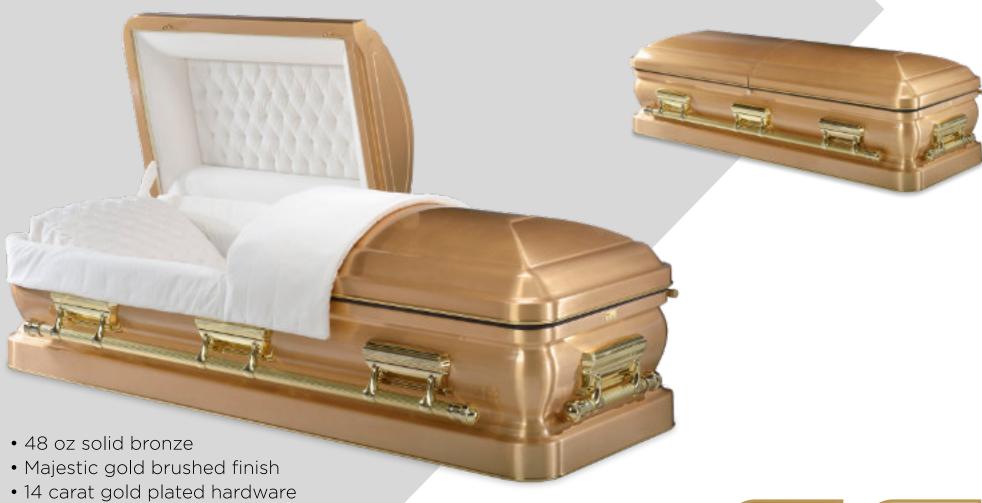

# Metal CASKETS

Our Legacy Tribute metal caskets are produced in North America from 48 oz Solid Bronze, 20 Gauge Steel, 18 Gauge or 16 Gauge Steel.

# Majestic Gold | METAL CASKET

• Hand tufted pillow and cap panel

• Pearl velvet interior

Made in North America