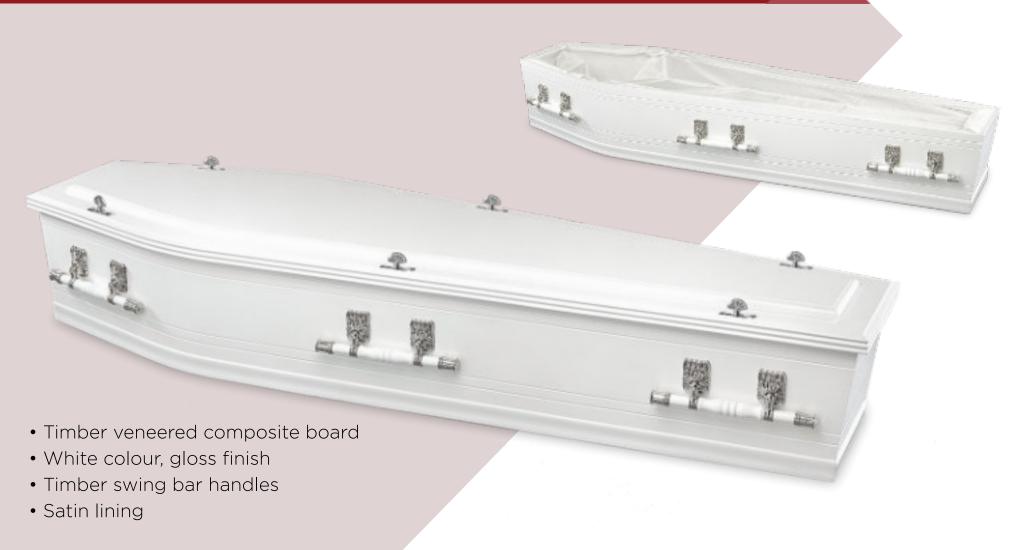

TIMBER COFFIN





# Sapele Davidson | solid timber coffin





# Denman Cedar | SOLID TIMBER COFFIN





# Teakdale Rosewood | solid timber coffin





# Teakdale Walnut | solid timber coffin





# Cambridge | solid timber coffin





# Lawson | solid timber coffin





# Timber Veneered COFFINS

Our Timber Veneered coffins are constructed with timber veneer bonded to Medium Density Fibreboard (MDF). This allows us to produce coffins with the visual appeal of solid timber at a moderate price.

### Davidson | TIMBER VENEERED COFFIN





### Whitehall | TIMBER VENEERED COFFIN





## Montrose SLV | TIMBER VENEERED COFFIN





# Hampton | TIMBER VENEERED COFFIN





## Rundle | timber veneered coffin





# Brighton | TIMBER VENEERED COFFIN





# Norwood White | TIMBER VENEERED COFFIN





## Norwood | timber veneered coffin







# Solid Timber CASKETS

The Legacy Tribute range is produced in North America from Mahogany, Cherry, Maple, Oak and Poplar.

Our Solid Timber caskets are crafted from high grade Tasmanian Blackwood, Cedar, American Oak and plantation grown Radiata Pine.

# Paramount Mahogany | solid timber casket







- Rich titian, hand polished high gloss finish
- Inlaid full top
- Solid mahogany inlaid foot panel
- Rounded timber handles
- Fully lined in ivory sierra suede

Made in North America







## Capital Mahogany | SOLID TIMBER CASKET







- Rich titian, hand polished high gloss finish
- Full top \*also available in half top
- Hand tufted cap panel
- Rounded timber handles
- Beige velvet interior

  Made in North America







# Bordeaux Cherry