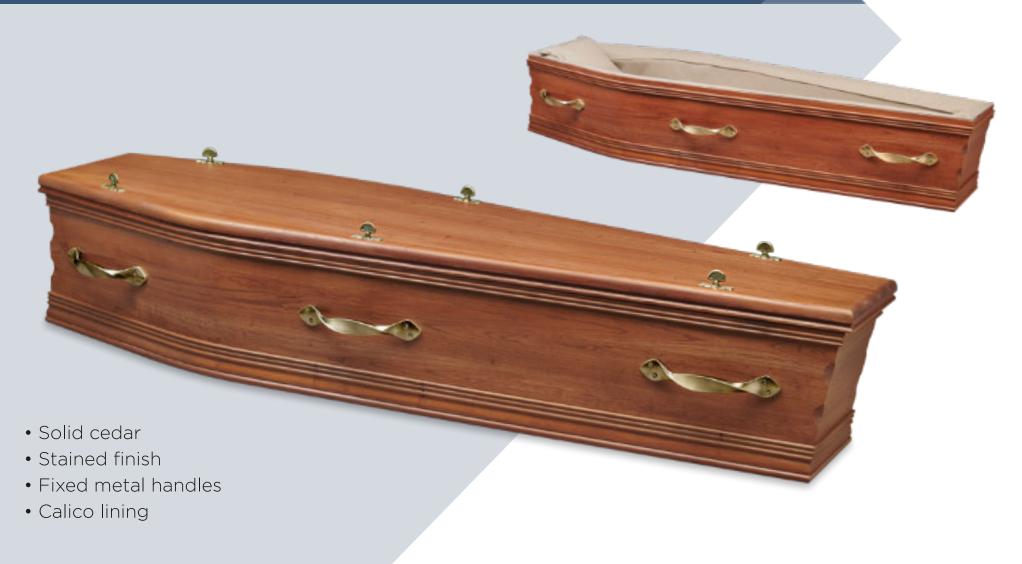

erations. Our 6 point check ensures every casket and coffin we make measures up to our exacting standards.



#### Responsiveness

Having local operations means we can respond when our customers need it most.



ACC Higgins is committed to making best in class Medium Density Fibreboard (MDF) coffins that you can rely on. Nationally all our composite board coffins are manufactured to our 6 Point Protection Plan for enhanced structural integrity and greater peace of mind.

ACC Higgins are ISO 9001 certified





# Solid Timber COFFINS

Our Solid Timber coffins are crafted from a selection of high grade Tasmanian Blackwood, Sapele, Cedar, Oak and plantation grown Radiata Pine.

# Camphor Laurel | SOLID TIMBER COFFIN





# Blackwood | SOLID TIMBER COFFIN





# Banjo | solid timber coffin





# Ambassador | SOLID TIMBER COFFIN





# Sapele Davidson | solid timber coffin





# Denman Cedar | SOLID TIMBER COFFIN





# Teakdale Rosewood | solid timber coffin





# Teakdale Walnut | solid timber coffin





# Cambridge | solid timber coffin





# Lawson | solid timber coffin





# Timber Veneered COFFINS

Our Timber Veneered coffins are constructed with timber veneer bonded to Medium Density Fibreboard (MDF). This allows us to produce coffins with the visual appeal of solid timber at a moderate price.

### Davidson | TIMBER VENEERED COFFIN





### Whitehall | TIMBER VENEERED COFFIN





## Montrose SLV | TIMBER VENEERED COFFIN





# Hampton | TIMBER VENEERED COFFIN





## Rundle | timber veneered coffin





# Brighton | TIMBER VENEERED COFFIN





# Norwood White | TIMB