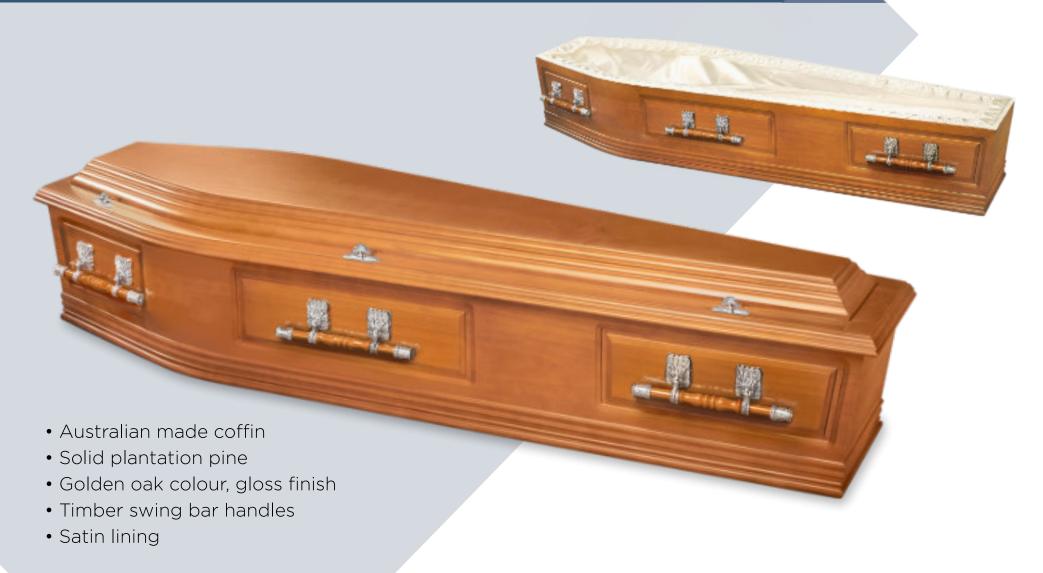

ss Medium Density Fibreboard (MDF) coffins that you can rely on. Nationally all our composite board coffins are manufactured to our 6 Point Protection Plan for enhanced structural integrity and greater peace of mind.

ACC Higgins are ISO 9001 certified





# Solid Timber COFFINS

Our Solid Timber coffins are crafted from a selection of high grade Tasmanian Blackwood, Sapele, Cedar, Oak and plantation grown Radiata Pine.

# Camphor Laurel | SOLID TIMBER COFFIN





# Blackwood | SOLID TIMBER COFFIN





# Banjo | solid timber coffin





# Ambassador | SOLID TIMBER COFFIN





# Sapele Davidson | solid timber coffin





# Denman Cedar | SOLID TIMBER COFFIN





# Teakdale Rosewood | solid timber coffin





# Teakdale Walnut | solid timber coffin





# Cambridge | solid timber coffin





# Lawson | solid timber coffin





# Timber Veneered COFFINS

Our Timber Veneered coffins are constructed with timber veneer bonded to Medium Density Fibreboard (MDF). This allows us to produce coffins with the visual appeal of solid timber at a moderate price.

### Davidson | TIMBER VENEERED COFFIN





### Whitehall | TIMBER VENEERED COFFIN





## Montrose SLV | TIMBER VENEERED COFFIN





# Hampton | TIMBER VENEERED COFFIN





## Rundle | timber veneered coffin





# Brighton | TIMBER VENEERED COFFIN





# Norwood White | TIMBER VENEERED COFFIN





## Norwood | timber veneered coffin







# Solid Timber CASKETS

The Legacy Tribute range is produced in North America from Mahogany, Cherry, Maple, Oak and Poplar.

Our Solid Timber caskets are crafted from high grade Tasmanian Bla