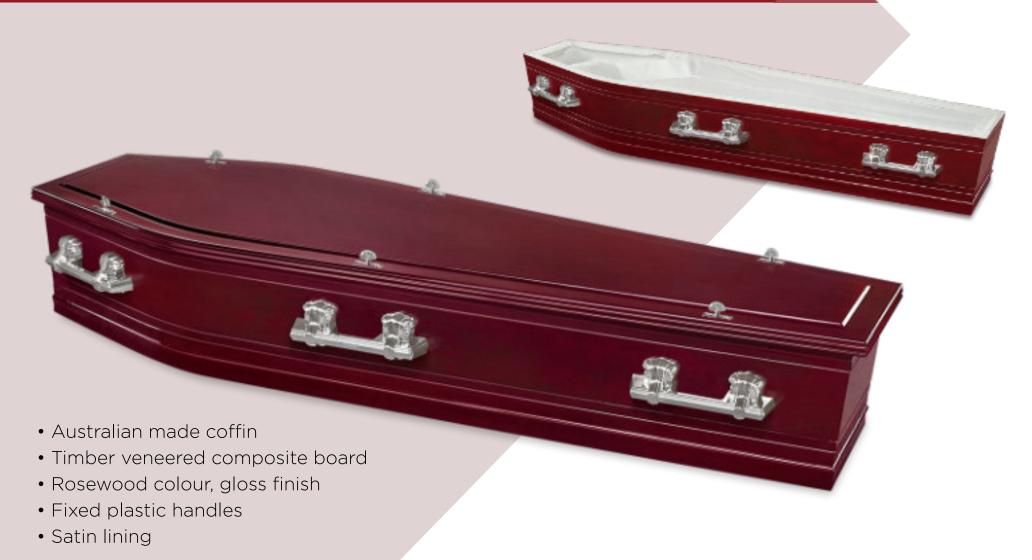

wood | SOLID TIMBER COFFIN





# Banjo | solid timber coffin





# Ambassador | SOLID TIMBER COFFIN





# Sapele Davidson | solid timber coffin





# Denman Cedar | SOLID TIMBER COFFIN





# Teakdale Rosewood | solid timber coffin





# Teakdale Walnut | solid timber coffin





# Cambridge | solid timber coffin





# Lawson | solid timber coffin





# Timber Veneered COFFINS

Our Timber Veneered coffins are constructed with timber veneer bonded to Medium Density Fibreboard (MDF). This allows us to produce coffins with the visual appeal of solid timber at a moderate price.

### Davidson | TIMBER VENEERED COFFIN





### Whitehall | TIMBER VENEERED COFFIN





## Montrose SLV | TIMBER VENEERED COFFIN





# Hampton | TIMBER VENEERED COFFIN





## Rundle | timber veneered coffin





# Brighton | TIMBER VENEERED COFFIN





# Norwood White | TIMBER VENEERED COFFIN





## Norwood | timber veneered coffin







# Solid Timber CASKETS

The Legacy Tribute range is produced in North America from Mahogany, Cherry, Maple, Oak and Poplar.

Our Solid Timber caskets are crafted from high grade Tasmanian Blackwood, Cedar, American Oak and plantation grown Radiata Pine.

# Paramount Mahogany | solid timber casket







- Rich titian, hand polished high gloss finish
- Inlaid full top
- Solid mahogany inlaid foot panel
- Rounded timber handles
- Fully lined in ivory sierra suede

Made in North America







## Capital Mahogany | SOLID TIMBER CASKET







- Rich titian, hand polished high gloss finish
- Full top \*also available in half top
- Hand tufted cap panel
- Rounded ti