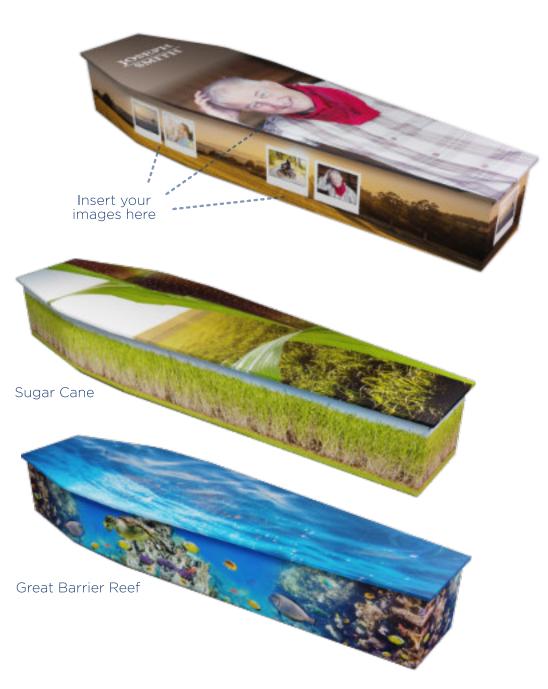

#### Personalise your farewell with a customised coffin

Supply your favourite photos or images.

Discuss a theme or layout.

Custom coffins require 3 days for metropolitan delivery.

For best results, please supply 300dpi JPEG images.

Or ask us about an extensive range of designs.