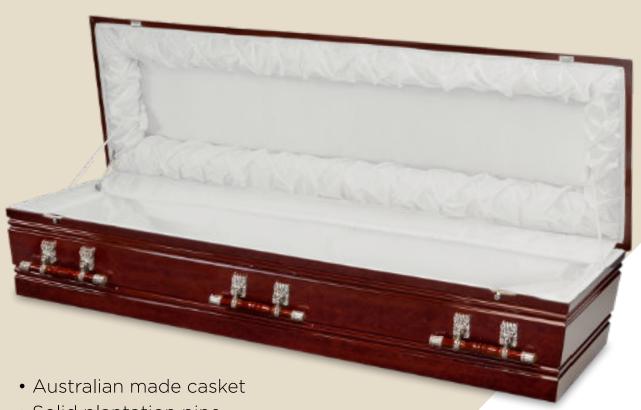

# Solid Timber CASKETS

The Legacy Tribute range is produced in North America from Mahogany, Cherry, Maple, Oak and Poplar.

Our Solid Timber caskets are crafted from high grade Tasmanian Blackwood, Cedar, American Oak and plantation grown Radiata Pine.