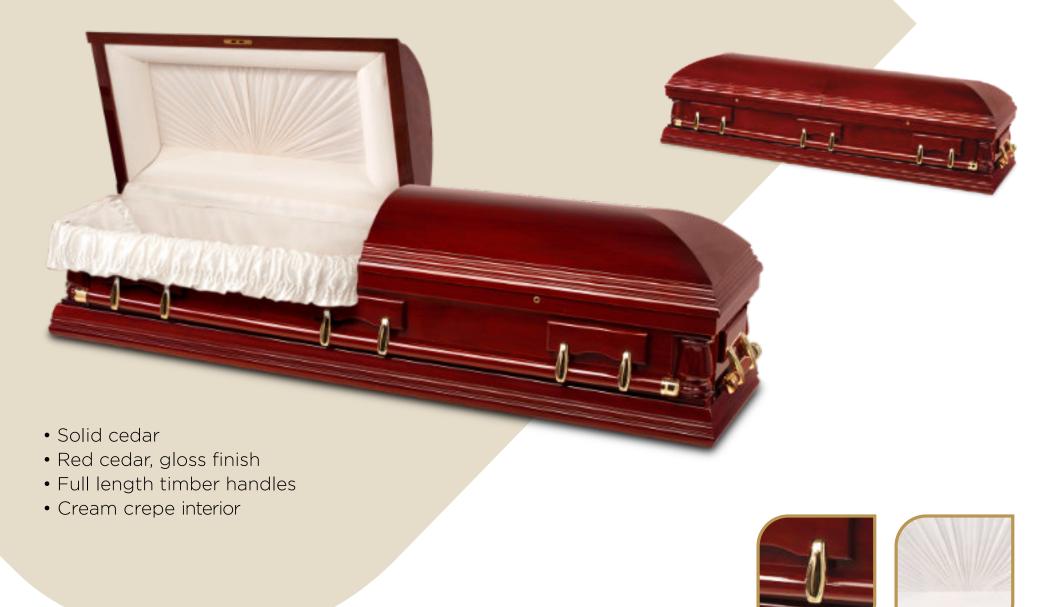

awn, shaded, high gloss finish
- Domed half top
- Octagonal end design
- Timber bar handles
- Ivory basket weave interior

  Made in North America







## Frederick Poplar | solid timber casket











Made in North America

• Timber handles on all sides • Ivory basket weave interior

# Westfield Poplar | solid timber casket





- Timber handles on all sides
- Champagne linen interior

Made in North America







## Pieta Poplar | solid timber casket





- Domed half top
- Family keepsake Pieta statue &/or Last Supper cap panel
- Antique gold tone bar handles
- Tan crepe interior

  Made in North America







# Heavenly White Poplar | solid timber casket

• Timber handles on all sides

• White crepe interior

Made in North America











# Macalister | solid timber casket





#### Precious Memories | solid timber casket





- Rosewood or walnut colour, gloss finish
- Full length timber handles
- Velvet interior Pictured: Rosewood





#### Preston | SOLID TIMBER CASKET





#### Regal | solid timber casket





- Walnut colour, gloss finish
- Metal swing bar handles
- Deluxe satin interior





#### Cromwell Cedar | solid timber casket









#### Grecian Urn Blackwood | solid timber casket









#### Grecian Urn White | SOLID TIMBER CASKET





#### Grecian Urn Rosewood | solid timber casket

• White satin lining









#### Grecian Urn Walnut | SOLID TIMBER CASKET









• Cream satin lining

## Devon | SOLID TIMBER CASKET





- Solid plantation pine
- Walnut colour, gloss finish
- Timber swing bar handles
- White satin lining







## Natural L