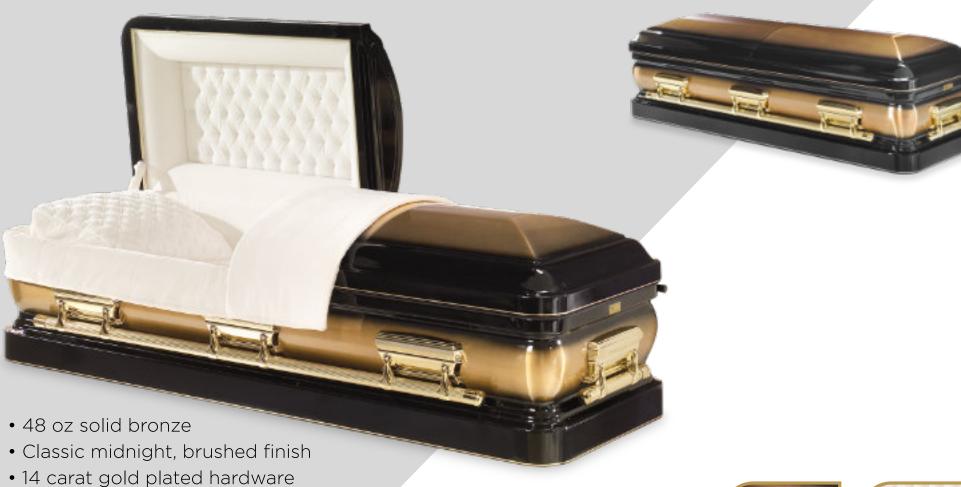

# Metal CASKETS

Our Legacy Tribute metal caskets are produced in North America from 48 oz Solid Bronze, 20 Gauge Steel, 18 Gauge or 16 Gauge Steel.