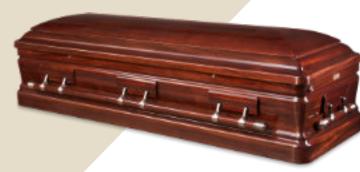

# Bordeaux Cherry | solid timber casket

- Domed half top
- Elegant gold mylar beading
- Rounded timber handles
- Ivory basket weave interior

  Made in North America