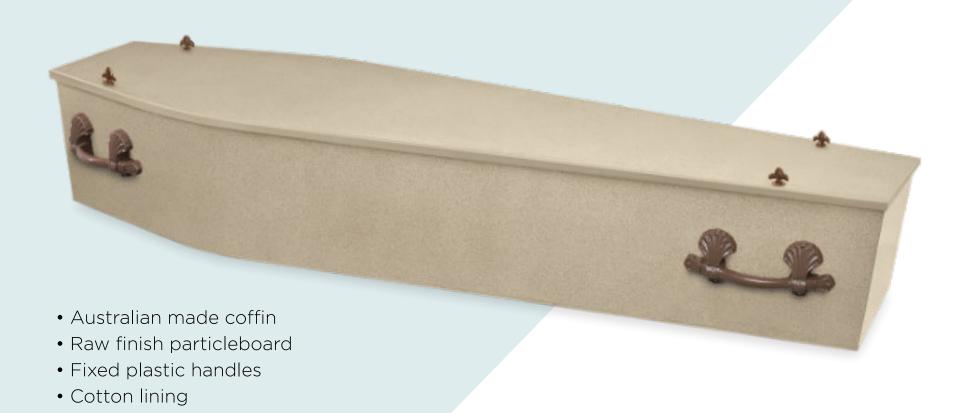

## Natural Legacy | ENVIRONMENTAL COFFIN

• Available in 1720mm (5'8") & 1880m (6'2")