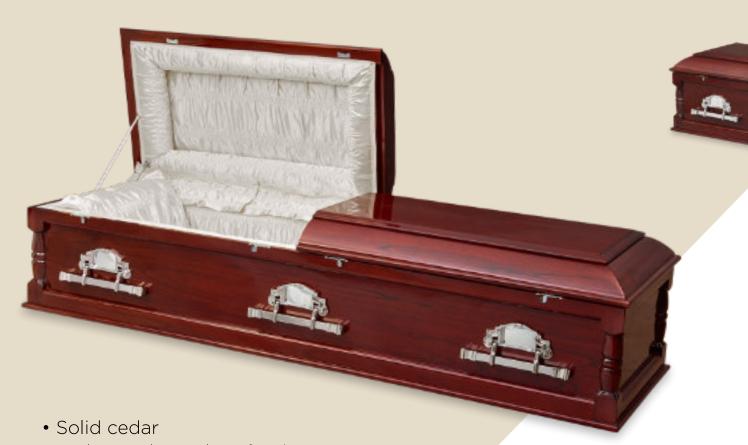

## Devon | SOLID TIMBER CASKET

- Solid plantation pine
- Walnut colour, gloss finish
- Timber swing bar handles
- White satin lining