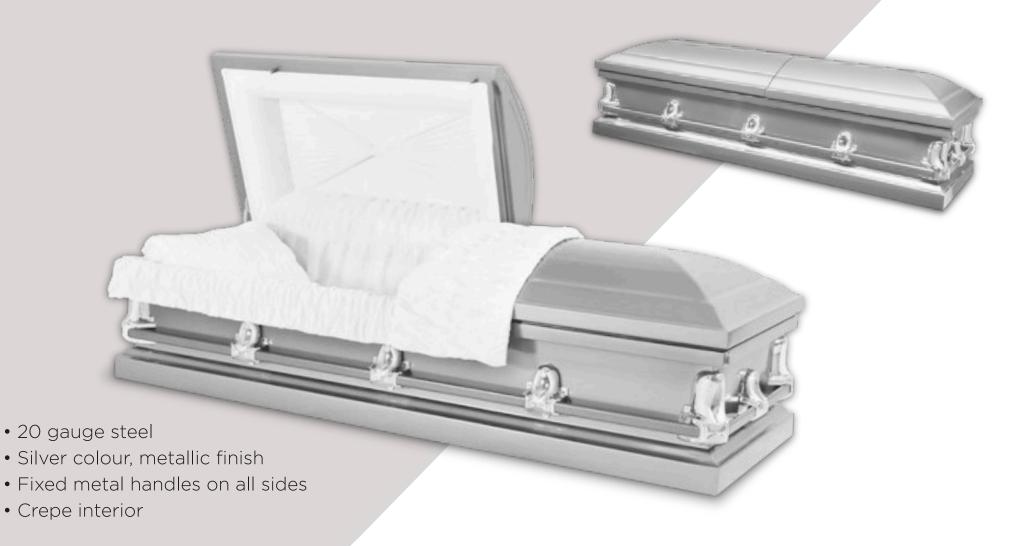

are produced in North America from 48 oz Solid Bronze, 20 Gauge Steel, 18 Gauge or 16 Gauge Steel.

# Majestic Gold | METAL CASKET

• Hand tufted pillow and cap panel

• Pearl velvet interior

Made in North America











# El Dorado | METAL CASKET

• Pearl velvet interior with tufted pillow and cap panel











Made in North America

# Garrison | METAL CASKET





• Cap panel allows for display of photos

• Ivory basket weave interior

Made in North America







# Cognac Jewel | METAL CASKET











• Shirred beige velvet interior

Made in North America

# White Rose | METAL CASKET

Made in North America











## Puritan | METAL CASKET





- Brushed copper glow and autumn haze finish
- Artubus velvet interior Made in North America







# Carrington | METAL CASKET







## Children's Coffin





## Children's Grecian Urn





## Children's Natural Legacy





- Pure new wool outer layer
- Strong recycled cardboard frame reinforced with a composite board base
- Cotton lined with woolen mattress
- Available in four sizes:25cm (10"), 45cm (18"), 60cm (24") and 76cm (30")











## **Grave Markers**





White composite board (MDF)

## **Crucifix Mounts**



#### With base

- Freestanding mount with base
- Available in two sizes to suit
  177mm (7") and 254mm (10") crucifixes
- Rosewood, walnut, teak or white

#### Without base

- Designed to fit on a flat surface, or mounted on a wall
- Available in two sizes
  177mm (7") and 254mm (10")
- Rosewood, walnut, teak or white



## **Diamond Merchandising System**

The Diamond Merchandising System™ is an