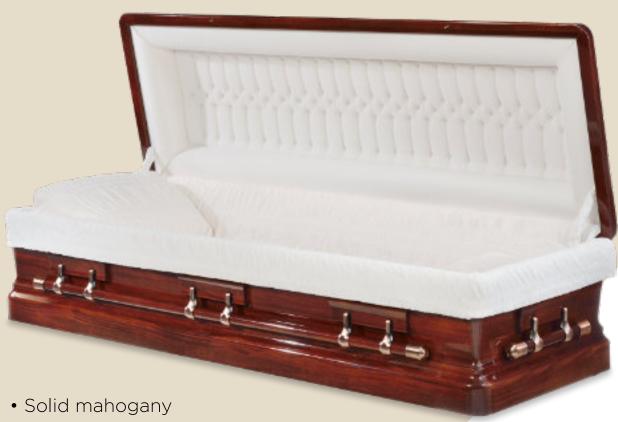

# Paramount Mahogany | solid timber casket

- Rich titian, hand polished high gloss finish
- Inlaid full top
- Solid mahogany inlaid foot panel
- Rounded timber handles
- Fully lined in ivory sierra suede