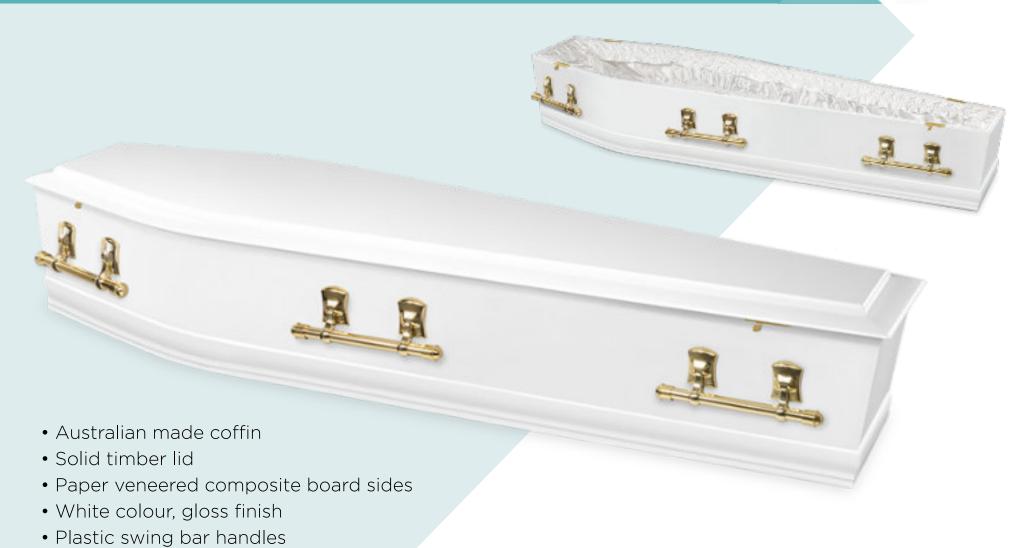

# Natural Wicker | ENVIRONMENTAL COFFIN







#### THEMES OF LIFE



#### Personalise your farewell with a customised coffin

Supply your favourite photos or images.

Discuss a theme or layout.

Custom coffins require 3 days for metropolitan delivery.

For best results, please supply 300dpi JPEG images.

Or ask us about an extensive range of designs.





## THEMES OF LIFE









# Pearline | composite board coffin





- Paper veneered composite board
- Metallic colours: mint, blush, bronze, ivory, and black
- Fixed metal handles \*available with 4 or 6 handles
- Satin lining Pictured: Blush

# Pearline | composite Board coffin





# Golden Teak | COMPOSITE BOARD COFFIN





## Sovereign Redgum | composite board coffin





#### White Dome | COMPOSITE BOARD COFFIN

• Satin lining





## Montcalvary | composite BOARD COFFIN





#### Montrose | composite board coffin





## Waverley | composite BOARD COFFIN





## Two Tone | composite board coffin





# Swan | composite Board coffin





# Drummond SRL | COMPOSITE BOARD COFFIN

Pictured: Walnut





69

# Country Oak | composite BOARD COFFIN





# Drummond Flat Lid | COMPOSITE BOARD COFFIN





## Braid | composite Board coffin





# Lambeth | COMPOSITE BOARD COFFIN





# Lambeth | COMPOSITE BOARD COFFIN





# Shell | composite board coffin





# Metal CASKETS

Our Legacy Tribute metal caskets are produced in North America from 48 oz Solid Bronze, 20 Gauge Steel, 18 Gauge or 16 Gauge Steel.

# Majestic Gold | METAL CASKET

• Hand tufted pillow and cap panel

• Pearl velvet interior

Made in North America