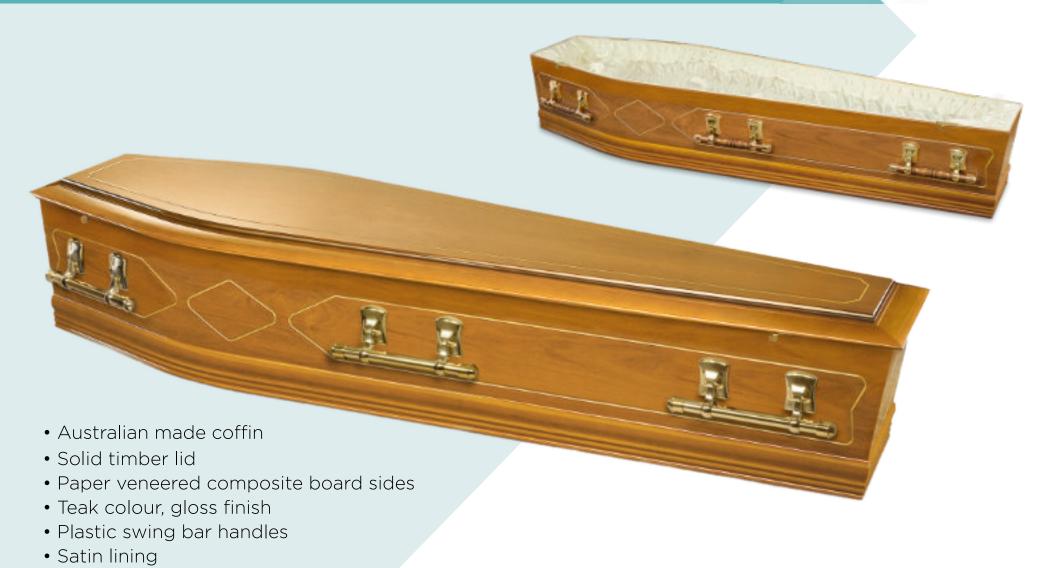

ONMENTAL CASKET





# Enviro Coffin | ENVIRONMENTAL COFFIN





# Enviro Coffin | ENVIRONMENTAL COFFIN









# Natural Wicker | ENVIRONMENTAL COFFIN







#### THEMES OF LIFE



#### Personalise your farewell with a customised coffin

Supply your favourite photos or images.

Discuss a theme or layout.

Custom coffins require 3 days for metropolitan delivery.

For best results, please supply 300dpi JPEG images.

Or ask us about an extensive range of designs.





## THEMES OF LIFE









# Pearline | composite board coffin





- Paper veneered composite board
- Metallic colours: mint, blush, bronze, ivory, and black
- Fixed metal handles \*available with 4 or 6 handles
- Satin lining Pictured: Blush

# Pearline | composite Board coffin





# Golden Teak | COMPOSITE BOARD COFFIN





## Sovereign Redgum | composite board coffin





#### White Dome | COMPOSITE BOARD COFFIN

• Satin lining





## Montcalvary | composite BOARD COFFIN





#### Montrose | composite board coffin





## Waverley | composite BOARD COFFIN





## Two Tone | composite board coffin





# Swan | composite Board coffin





# Drummond SRL | COMPOSITE BOARD COFFIN

Pictured: Walnut





69

# Country Oak | composite BOARD COFFIN





# Drummond Flat Lid | COMPOSITE BOARD COFFIN





## Braid | composite Board coffin





# Lambeth | COMPOSITE BOARD COFFIN





# Lambeth | COMPOSITE BOARD COFFIN





# Shell | composite board coffin





# Metal CASKETS

Our Legacy Tribute metal caskets are produced in North America from 48 oz Solid Bronze, 20 Gauge Steel, 18 Gauge or 16 Gauge Steel.

# Majest