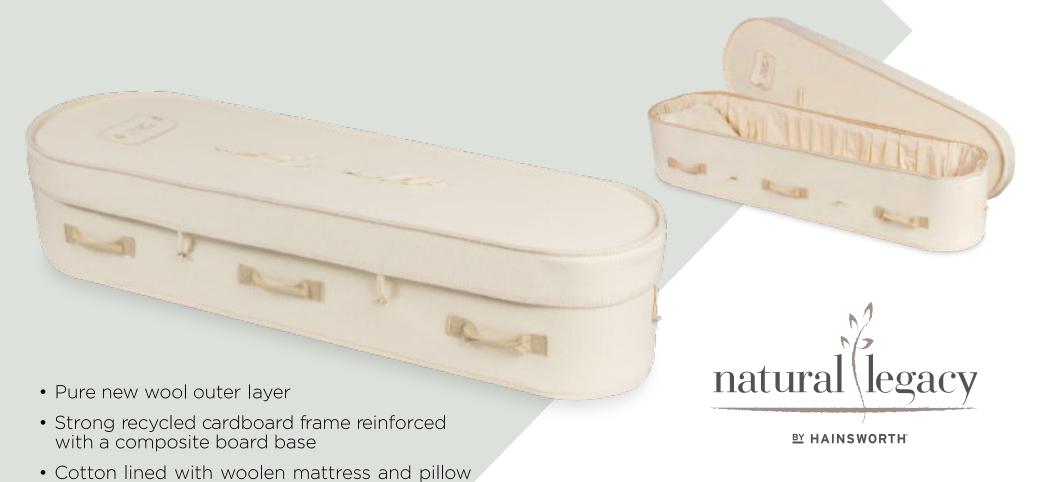

## Natural Legacy | ENVIRONMENTAL COFFIN

• Available in 1720mm (5'8") & 1880m (6'2")